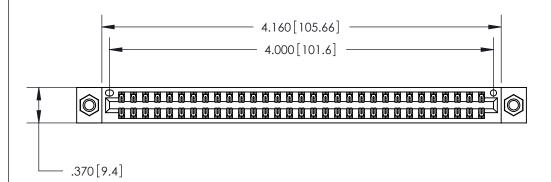

<u>Contact Dimensions:</u> 520-P.C. Tail .030x.018 (0.76x0.46) - Tail LG. = .175 (4.45) .125 (3.18) Contact Spacing x .250 (6.35) Row Spacing

THIS IS A C.A.D. GENERATED DRAWING DO NOT MAKE MANUAL REVISIONS TO MASTER.

ISSUE NUMBER

ORIGINAL

.600 [15.24]

Card Slot Accepts .054 [1.37] to .070 [1.78] Thick P.C. Board .330 [8.38] Card Slot .160 [4.07] Point of Contact -

INSULATOR MATERIAL: THERMOPLASTIC POLYESTER, UL 94V-0 CONTACT MATERIAL; COPPER, NICKEL, TIN ALLOY CA-725

CONTACT PLATING: GOLD ON THE MATING AREA, TIN-LEAD ON THE CONTACT TAILS, NICKEL UNDERPLATE

YOUR CONNECTION TO QUALITY & SERVICE

**EDAC INC** TORONTO, ONTARIO CANADA

PART NUMBER: 846-062-520-807

846/896 SERIES HIGH TEMP CARD EDGE CONNECTOR