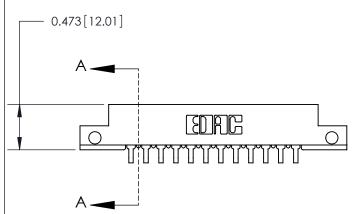

J.LEE DATE: AUG. 11/09 SHEET 1 OF 2 807 Assembly

807 ENG MASTER

SECTION A-A .095 [2.41] Point of Contact (Measured from bottom of Card Slot) Card Slot Accepts .054 [1.37] to .070 [1.78] Thick P.C. Board