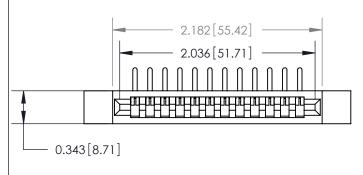

## **Contact Detail**

90 Degree Bend (Code 527 Contacts)

.156 [3.96] Contact Spacing x .200 [5.08] Row Spacing

807/857 Series High Temp Card Edge Connector Part Number: 857-012-559-112

YOUR CONNECTION TO QUALITY & SERVICE