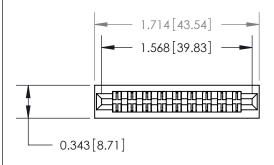

## **Contact Detail**

Extender Board Bend (Code 500 Contacts) .156 [3.96] Contact Spacing x .200 [5.08] Row Spacing

**See Accompanying Page for:** 

**Contact Bend Details** 

1

**SECTION A-A** 

.095 [2.41] Point of Contact (Measured from bottom of Card Slot) Card Slot Accepts .054 [1.37]

to .070 [1.78] Thick P.C. Board

| 807/857 Series High Temp Card Edge Connector |
|----------------------------------------------|
| Part Number: 857-018-555-201                 |

YOUR CONNECTION TO QUALITY & SERVICE