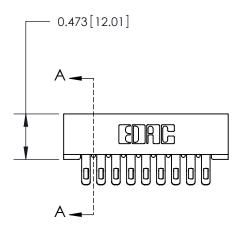

## **Contact Detail**

Extender Board Bend (Code 500 Contacts) .156 [3.96] Contact Spacing x .200 [5.08] Row Spacing

**See Accompanying Page for:** 

**Contact Bend Details** 

1

**SECTION A-A** 

.095 [2.41] Point of Contact (Measured from bottom of Card Slot) Card Slot Accepts .054 [1.37]

to .070 [1.78] Thick P.C. Board

| 807/857 Series High Temp Card Edge Connector |
|----------------------------------------------|
| Part Number: 857-018-555-201                 |

YOUR CONNECTION TO QUALITY & SERVICE