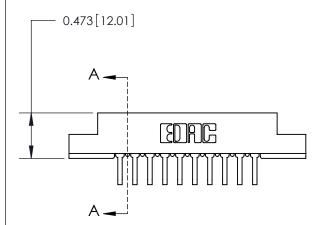

## **Contact Detail**

90 Degree Bend (Code 522 and 540 Contacts)

.156 [3.96] Contact Spacing x .200 [5.08] Row Spacing

**See Accompanying Page for:** 

**Contact Bend Details** 

**SECTION A-A** 

ACAD REFERENCE NO.