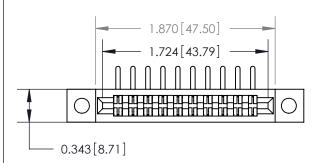

## **Mounting Option**

.128 (3.25) Dia. Mounting Holes

## **Contact Detail**

90 Degree Bend (Code 522 and 540 Contacts)

.156 [3.96] Contact Spacing x .200 [5.08] Row Spacing

**See Accompanying Page for:** 

**Contact Bend Details** 

**SECTION A-A** 

ACAD REFERENCE NO.