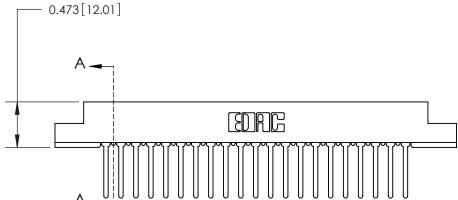

## **Contact Detail**

Wire Wrap .046x.013(1.17x0.33) - Tail LG=.520(13.21)

.156 [3.96] Contact Spacing x .200 [5.08] Row Spacing

**SECTION A-A** 

.095 [2.41] Point of Contact (Measured from bottom of Card Slot)