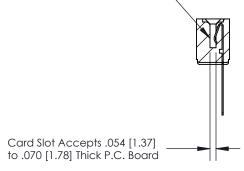

## **Contact Detail**

Wire Wrap .046x.013(1.17x0.33) - Tail LG=.520(13.21)

.156 [3.96] Contact Spacing x .200 [5.08] Row Spacing

**SECTION A-A** 

.095 [2.41] Point of Contact (Measured from bottom of Card Slot)