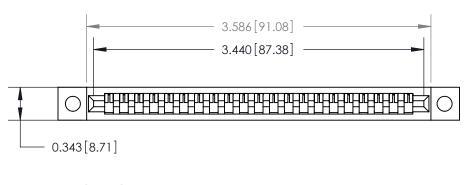

**Mounting Option** 

.128 (3.25) Dia. Mounting Holes

## **Contact Detail**

Wire Wrap .046x.013(1.17x0.33) - Tail LG=.520(13.21)

.156 [3.96] Contact Spacing x .200 [5.08] Row Spacing







**SECTION A-A** 

.095 [2.41] Point of Contact (Measured from bottom of Card Slot)



**See Accompanying Page for:** 

**Contact Bend Details** 

807/857 Series High Temp Card Edge Connector Part Number: 857-021-447-102

YOUR CONNECTION TO QUALITY & SERVICE

| ACAD REFERENCE NO. 807 ENG MASTER |                  |
|-----------------------------------|------------------|
| DRAWN: J.LEE                      | DATE: AUG. 11/09 |
| CHECKED:                          | DATE:            |
| SCALE: NTS                        | SHEET 1 OF 2     |
| DRAWING NUMBER                    | ISSUE            |

807 Assembly