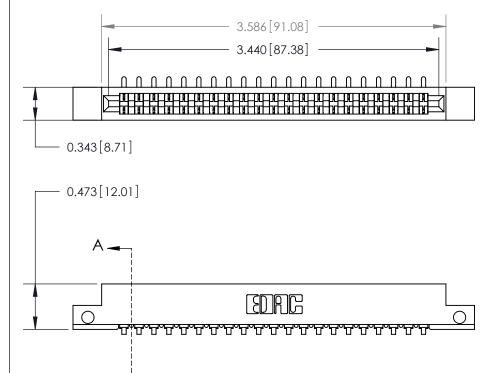

## **Contact Detail**

90 Degree Bend (Code 521 Contacts)

.156 [3.96] Contact Spacing x .200 [5.08] Row Spacing

**SECTION A-A** 

.175 [4.45] Point of Contact (Measured from bottom of Card Slot)

Card Slot Accepts .054 [1.37] to .070 [1.78] Thick P.C. Board

**See Accompanying Page for:** 

**Contact Bend Details** 

807/857 Series High Temp Card Edge Connector Part Number: 857-021-453-112

YOUR CONNECTION TO QUALITY & SERVICE

| ACAD REFERENCE NO | . 807 ENG MASTER |
|-------------------|------------------|
| DRAWN: J.LEE      | DATE: AUG. 11/09 |
| CHECKED:          | DATE:            |
| SCALE: NTS        | SHEET 1 OF 2     |
| DRAWING NUMBER    | ISSUE            |