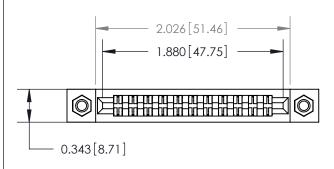

## **Contact Detail**

PC Tail .046x.013(1.17x0.33) - Tail LG=.213(5.41) .156 [3.96] Contact Spacing x .200 [5.08] Row Spacing

.095 [2.41] Point of Contact (Measured from bottom of Card Slot)

Card Slot Accepts .054 [1.37] to .070 [1.78] Thick P.C. Board