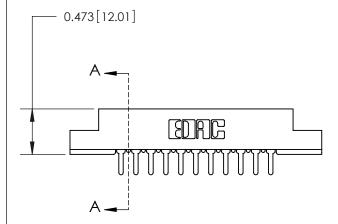

ACAD REFERENCE NO. 807 ENG MASTER

DRAWN: J.LEE DATE: AUG. 11/09

C HEC KED: DATE:

SCALE: NTS SHEET 1 OF 2

DRAWING NUMBER ISSUE

RAWING NUMBER ISSUE 807 Assembly 1

ER.

SECTION A-A