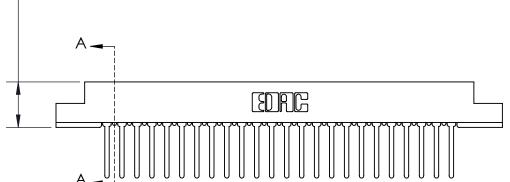

## **Contact Detail**

Wire Wrap .046x.013(1.17x0.33) - Tail LG=.520(13.21)

.156 [3.96] Contact Spacing x .200 [5.08] Row Spacing

**SECTION A-A** 

.095 [2.41] Point of Contact (Measured from bottom of Card Slot)

**See Accompanying Page for:** 

**Contact Bend Details** 

807/857 Series High Temp Card Edge Connector Part Number: 857-024-447-108

YOUR CONNECTION TO QUALITY & SERVICE

| ACAD REFERENCE NO. 807 ENG MASTER |                  |
|-----------------------------------|------------------|
| DRAWN: J.LEE                      | DATE: AUG. 11/09 |
| CHECKED:                          | DATE:            |
| SCALE: NTS                        | SHEET 1 OF 2     |
| DRAWING NUMBER                    | ISSUE            |