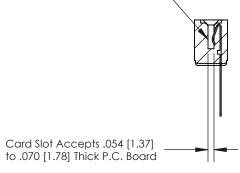

## **Contact Detail**

Wire Wrap .046x.013(1.17x0.33) - Tail LG=.520(13.21)

.156 [3.96] Contact Spacing x .200 [5.08] Row Spacing

**SECTION A-A** 

.095 [2.41] Point of Contact (Measured from bottom of Card Slot)