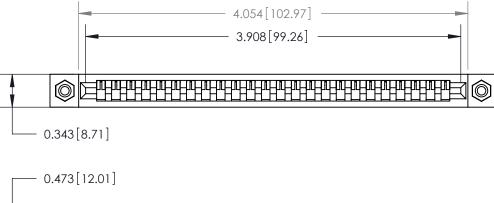

**Mounting Option** 

#4-40 Unified Threaded Inserts

## **Contact Detail**

Wire Wrap .046x.013(1.17x0.33) - Tail LG=.520(13.21)

.156 [3.96] Contact Spacing x .200 [5.08] Row Spacing

**SECTION A-A** 

.095 [2.41] Point of Contact (Measured from bottom of Card Slot)

**See Accompanying Page for:** 

**Contact Bend Details** 

807/857 Series High Temp Card Edge Connector Part Number: 857-024-447-108

YOUR CONNECTION TO QUALITY & SERVICE

| ACAD REFERENCE NO. 807 ENG MASTER |                  |
|-----------------------------------|------------------|
| DRAWN: J.LEE                      | DATE: AUG. 11/09 |
| CHECKED:                          | DATE:            |
| SCALE: NTS                        | SHEET 1 OF 2     |
| DRAWING NUMBER                    | ISSUE            |