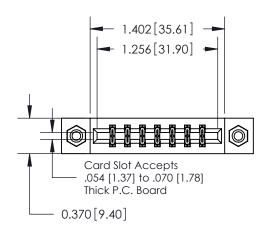

## **Mounting Option**

08-#4-40 Unified Threaded Inserts

## **Contact Detail**

541-Wire Wrap .025 Sq.(0.64 Sq.) - Tail LG=.750(19.05) .156 [3.96] Contact Spacing x .200 [5.08] Row Spacing





**See Accompanying Pages for:** 

**Contact Bend Details** 

THIS IS A C.A.D. GENERATED DRAWING DO NOT MAKE MANUAL REVISIONS TO MASTER.



ISSUE NUMBER

ORIGINAL



837/887 Series High Temp Card Edge Connector Part Number: 887-014-541-808



**EDAC INC** TORONTO, ONTARIO CANADA

THESE DRAWINGS AND SPECIFICATIONS ARE THE PROPERTY OF EDAC INC.,AND SHALL NOT BE REPRODUCED, OR COPIED OR USED AS THE BASIS FOR THE MANUFACTURE OR SALE OF APPARATUS WITHOUT WRITTEN PERMISSION.

| ACAD REFERENCE NO. | 837 ENG MASTER   |  |  |
|--------------------|------------------|--|--|
| DRAWN: J.LEE       | DATE: OCT. 06/09 |  |  |
| CHECKED: DATE:     |                  |  |  |
| SCALE: NTS         | SHEET 1 OF 2     |  |  |
| DRAWING NUMBER     | ISSUE            |  |  |
| 837 Assembly       | 1