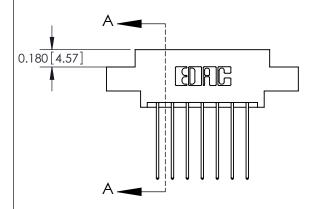

## **Contact Detail**

541-Wire Wrap .025 Sq.(0.64 Sq.) - Tail LG=.750(19.05) .156 [3.96] Contact Spacing x .200 [5.08] Row Spacing

**See Accompanying Pages for:** 

**Contact Bend Details** 

THIS IS A C.A.D. GENERATED DRAWING DO NOT MAKE MANUAL REVISIONS TO MASTER.