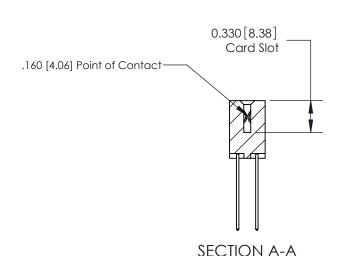

ISSUE NUMBER

ORIGINAL

1

|                     | 837/887 Series High Temp Card Edge Connector |                                                                                                                                   | ACAD REFERENCE | NO. 837 EN       | 837 ENG MASTER |  |
|---------------------|----------------------------------------------|-----------------------------------------------------------------------------------------------------------------------------------|----------------|------------------|----------------|--|
| Contact Bend Detail |                                              | DRAWN: J.LEE                                                                                                                      | DATE: OC       | DATE: OCT. 06/09 |                |  |
|                     | Confider Bend Defall                         |                                                                                                                                   | CHECKED:       | DATE:            | DATE:          |  |
|                     | EDAC INC                                     | ARE THE PROPERTY OF EDAC INC.,AND SHALL NOT BE REPRODUCED,OR COPIED OR USED AS THE BASIS FOR THE MANUFACTURE OR SALE OF APPARATUS | SCALE: NTS     | SHEET            | 2 <b>OF</b> 2  |  |
|                     | TORONTO, ONTARIO                             |                                                                                                                                   | DRAWING NUMBER |                  | ISSUE          |  |
|                     | YOUR CONNECTION TO QUALITY & SERVICE         |                                                                                                                                   | 837 Assembly   |                  | 1              |  |