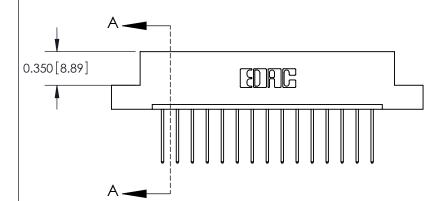

**Mounting Option** 

04-.156 (3.96) Dia. Mounting Holes

THIS IS A C.A.D. GENERATED DRAWING DO NOT MAKE MANUAL REVISIONS TO MASTER.

ISSUE NUMBER

ORIGINAL

**See Accompanying Pages for:** 

**Contact Bend Details** 

| 837/887 Series High Temp Card Edge Connector |
|----------------------------------------------|
| Part Number: 887-015-540-104                 |