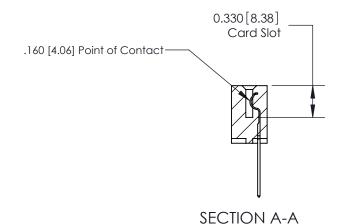

## **Contact Detail**

540-Wire Wrap .025 Sq.(0.64 Sq.) - Tail LG=.560(14.22) .156 [3.96] Contact Spacing x .200 [5.08] Row Spacing

> 2.650[67.31] 2.504[63.60] Card Slot Accepts .054 [1.37] to .070 [1.78] Thick P.C. Board 0.370 [9.40]