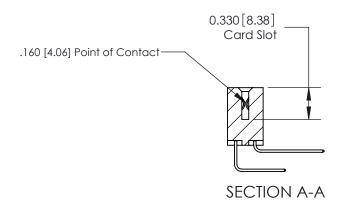

## **Contact Detail**

558-90 Degree Bend (Code 541 Contacts)

.156 [3.96] Contact Spacing x .200 [5.08] Row Spacing

**See Accompanying Pages for:** 

**Contact Bend Details** 

THIS IS A C.A.D. GENERATED DRAWING DO NOT MAKE MANUAL REVISIONS TO MASTER.