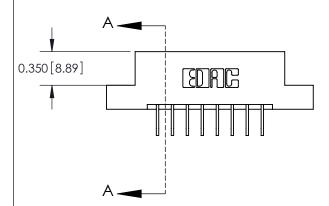

## **Mounting Option**

08-#4-40 Unified Threaded Inserts

## **Contact Detail**

558-90 Degree Bend (Code 541 Contacts)

.156 [3.96] Contact Spacing x .200 [5.08] Row Spacing





**See Accompanying Pages for:** 

**Contact Bend Details** 

THIS IS A C.A.D. GENERATED DRAWING DO NOT MAKE MANUAL REVISIONS TO MASTER.



ISSUE NUMBER

ORIGINAL



837/887 Series High Temp Card Edge Connector Part Number: 887-016-558-208



**EDAC INC** TORONTO, ONTARIO CANADA

THESE DRAWINGS AND SPECIFICATIONS ARE THE PROPERTY OF EDAC INC.,AND SHALL NOT BE REPRODUCED, OR COPIED OR USED AS THE BASIS FOR THE MANUFACTURE OR SALE OF APPARATUS WITHOUT WRITTEN PERMISSION.

| ACAD REFERENCE NO. |            | 837 ENG MASTER   |       |  |
|--------------------|------------|------------------|-------|--|
| DRAWN:             | J.LEE      | DATE: OCT. 06/09 |       |  |
| CHECKED:           |            | DATE:            |       |  |
| SCALE:             | NTS        | SHEET            | OF 2