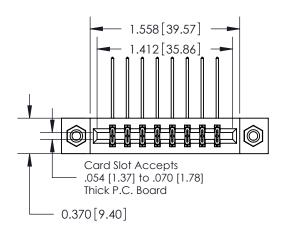

## **Mounting Option**

08-#4-40 Unified Threaded Inserts

## **Contact Detail**

558-90 Degree Bend (Code 541 Contacts)

.156 [3.96] Contact Spacing x .200 [5.08] Row Spacing

**See Accompanying Pages for:** 

**Contact Bend Details** 

THIS IS A C.A.D. GENERATED DRAWING DO NOT MAKE MANUAL REVISIONS TO MASTER.