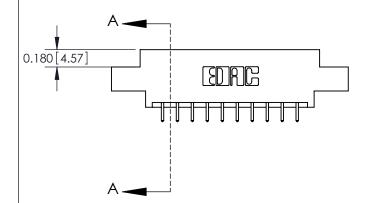

ISSUE NUMBER

ORIGINAL

837/887 Series High Temp Card Edge Connector Part Number: 887-020-521-804

YOUR CONNECTION TO QUALITY & SERVICE

**EDAC INC** TORONTO, ONTARIO CANADA

THESE DRAWINGS AND SPECIFICATIONS ARE THE PROPERTY OF EDAC INC.,AND SHALL NOT BE REPRODUCED, OR COPIED OR USED AS THE BASIS FOR THE MANUFACTURE OR SALE OF APPARATUS WITHOUT WRITTEN PERMISSION.