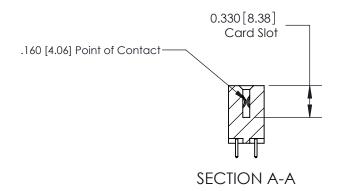

## **Contact Detail**

521-P.C. Tail .025 Sq.(0.64 Sq.) - Tail LG=.150(3.81) .156 [3.96] Contact Spacing x .200 [5.08] Row Spacing

**See Accompanying Pages for: Contact Bend Details** 

THIS IS A C.A.D. GENERATED DRAWING DO NOT MAKE MANUAL REVISIONS TO MASTER.