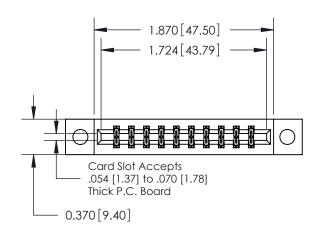

**Mounting Option** 

04-.156 (3.96) Dia. Mounting Holes

## **Contact Detail**

521-P.C. Tail .025 Sq.(0.64 Sq.) - Tail LG=.150(3.81) .156 [3.96] Contact Spacing x .200 [5.08] Row Spacing





**See Accompanying Pages for: Contact Bend Details** 

THIS IS A C.A.D. GENERATED DRAWING DO NOT MAKE MANUAL REVISIONS TO MASTER.



ISSUE NUMBER

ORIGINAL



837/887 Series High Temp Card Edge Connector Part Number: 887-020-521-804

YOUR CONNECTION TO QUALITY & SERVICE

**EDAC INC** TORONTO, ONTARIO CANADA

THESE DRAWINGS AND SPECIFICATIONS ARE THE PROPERTY OF EDAC INC.,AND SHALL NOT BE REPRODUCED, OR COPIED OR USED AS THE BASIS FOR THE MANUFACTURE OR SALE OF APPARATUS WITHOUT WRITTEN PERMISSION.

| ACAD REFERENCE NO. | 837 ENG MASTER   |  |  |  |
|--------------------|------------------|--|--|--|
| DRAWN: J.LEE       | DATE: OCT. 06/09 |  |  |  |
| CHECKED:           | DATE:            |  |  |  |
| SCALE: NTS         | SHEET 1 OF 2     |  |  |  |
| DRAWING NUMBER     | ISSUE