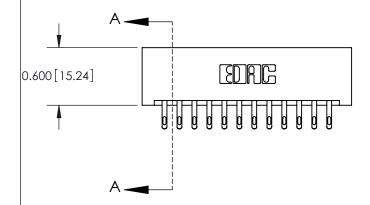

## **Contact Detail**

555-Extender Board Bend (Code 500 Contacts)

.156 [3.96] Contact Spacing x .200 [5.08] Row Spacing

THIS IS A C.A.D. GENERATED DRAWING

DO NOT MAKE MANUAL REVISIONS TO MASTER.

ORIGINAL

837/887 Series High Temp Card Edge Connector Part Number: 887-024-555-201