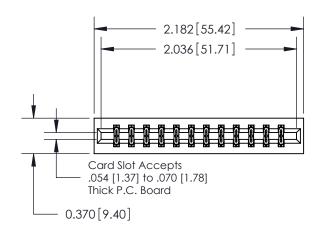

## **Contact Detail**

555-Extender Board Bend (Code 500 Contacts)

.156 [3.96] Contact Spacing x .200 [5.08] Row Spacing

THIS IS A C.A.D. GENERATED DRAWING

DO NOT MAKE MANUAL REVISIONS TO MASTER.

ORIGINAL

837/887 Series High Temp Card Edge Connector Part Number: 887-024-555-201