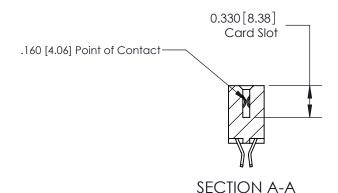

## **Contact Detail**

555-Extender Board Bend (Code 500 Contacts)

.156 [3.96] Contact Spacing x .200 [5.08] Row Spacing

THIS IS A C.A.D. GENERATED DRAWING

DO NOT MAKE MANUAL REVISIONS TO MASTER.

ORIGINAL

837/887 Series High Temp Card Edge Connector Part Number: 887-024-555-201