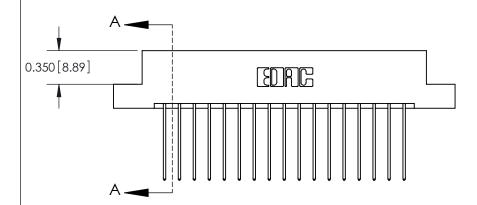

**Mounting Option** 

04-.156 (3.96) Dia. Mounting Holes

## **Contact Detail**

541-Wire Wrap .025 Sq.(0.64 Sq.) - Tail LG=.750(19.05) .156 [3.96] Contact Spacing x .200 [5.08] Row Spacing

> 2.962 [75.23] 2.816[71.53] -Card Slot Accepts .054 [1.37] to .070 [1.78] Thick P.C. Board 0.370 [9.40]

THIS IS A C.A.D. GENERATED DRAWING DO NOT MAKE MANUAL REVISIONS TO MASTER.

ISSUE NUMBER

ORIGINAL

837/887 Series High Temp Card Edge Connector Part Number: 887-034-541-204

**See Accompanying Pages for: Contact Bend Details** 