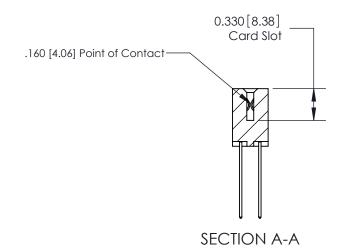

## **Contact Detail**

541-Wire Wrap .025 Sq.(0.64 Sq.) - Tail LG=.750(19.05) .156 [3.96] Contact Spacing x .200 [5.08] Row Spacing

> 2.962 [75.23] 2.816[71.53] -Card Slot Accepts .054 [1.37] to .070 [1.78] Thick P.C. Board 0.370 [9.40]

ISSUE NUMBER

ORIGINAL

1

|                     | 837/887 Series High Temp Card Edge Connector |                                                                                                                                                              | ACAD REFERENCE | NO. 837 EN       | 837 ENG MASTER |  |
|---------------------|----------------------------------------------|--------------------------------------------------------------------------------------------------------------------------------------------------------------|----------------|------------------|----------------|--|
| Contact Bend Detail |                                              | DRAWN: J.LEE                                                                                                                                                 | DATE: OC       | DATE: OCT. 06/09 |                |  |
|                     |                                              |                                                                                                                                                              | CHECKED:       | DATE:            |                |  |
|                     | EDAC INC                                     | TORONTO, ONTARIO CANADA  ARE THE PROPERTY OF EDAC INC., AND SHALL NOT BE REPRODUCED, OR COPIED OR USED AS THE BASIS FOR THE MANUFACTURE OR SALE OF APPARATUS | SCALE: NTS     | SHEET            | 2 <b>OF</b> 2  |  |
|                     | TORONTO, ONTARIO                             |                                                                                                                                                              | DRAWING NUMBER | •                | ISSUE          |  |
| ,                   | YOUR CONNECTION TO QUALITY & SERVICE         |                                                                                                                                                              | 837 Assembly   |                  | 1              |  |