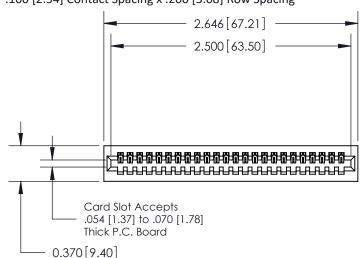

## 842/892 Series High Temp Card Edge Connector Part Number: 892-024-540-101

YOUR CONNECTION TO QUALITY & SERVICE

CANADA

J.LEE DATE: OCT. 06/09 SHEET 1 OF 3

**SECTION A-A** 

842 Assembly

842 ENG MASTER

**Mounting Option** 

01-No Mounting Lugs