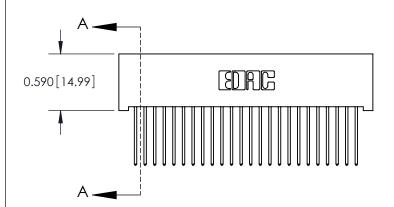

## **See Accompanying Pages for:**

- **Contact Bend Details**
- **Mounting Options**

THIS IS A C.A.D. GENERATED DRAWING DO NOT MAKE MANUAL REVISIONS TO MASTER

ORIGINAL (1)

| 842/892 Series High Temp Card Edge Connector<br>Contact Bend Detail |                                                                                                 | ACAD REFERENCE NO. 842 ENG MASTER |             |                  |        |
|---------------------------------------------------------------------|-------------------------------------------------------------------------------------------------|-----------------------------------|-------------|------------------|--------|
|                                                                     |                                                                                                 | DRAWN:                            | J.LEE       | DATE: OCT. 06/09 |        |
|                                                                     |                                                                                                 | CHECKED:                          |             | DATE:            |        |
| EDAC INC                                                            | THESE DRAWINGS AND SPECIFICATIONS ARE THE PROPERTY OF EDAC INCAND                               | SCALE:                            | NTS         | SHEET :          | 2 OF 3 |
| TORONTO, ONTARIO                                                    | SHALL NOT BE REPRODUCED,OR COPIED OR USED AS THE BASIS FOR THE MANUFACTURE OR SALE OF APPARATUS | DRAWING                           | NUMBER      |                  | ISSUE  |
| YOUR CONNECTION TO QUALITY & SERVICE                                |                                                                                                 | 8                                 | 42 Assembly |                  | 1      |

## **Contact Detail**

540-Wire Wrap .025 Sq.(0.64 Sq.) - Tail LG=.570(14.48) .100 [2.54] Contact Spacing x .200 [5.08] Row Spacing

.240 [6.10] Point of Contact-