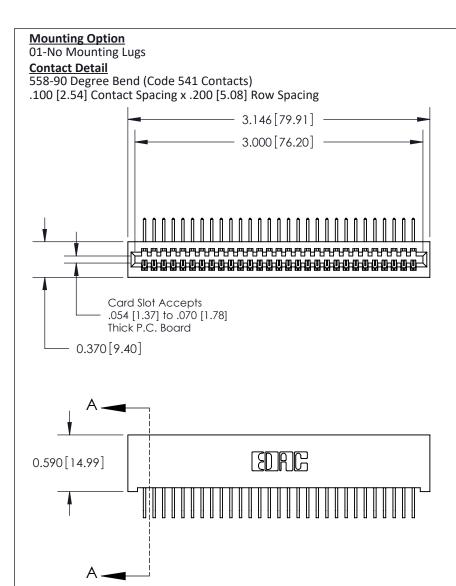

## **See Accompanying Pages for:**

- **Contact Bend Details**
- **Mounting Options**

842/892 Series High Temp Card Edge Connector Part Number: 892-029-558-101

| ACAD REFERENCE NO | 842 ENG MASTER   |  |  |  |
|-------------------|------------------|--|--|--|
| DRAWN: J.LEE      | DATE: OCT. 06/09 |  |  |  |
| CHECKED:          | DATE:            |  |  |  |
| SCALE: NTS        | SHEET 1 OF 3     |  |  |  |
| DRAWING NUMBER    | ISSUE            |  |  |  |

THIS IS A C.A.D. GENERATED DRAWING DO NOT MAKE MANUAL REVISIONS TO MASTER

ISSUE NUMBER

ORIGINAL

1

| 842/892 Series High Temp Card Edge Co<br>Mounting Options  | DRAWN: J.LEE DATE: OCT. 06/09  CHECKED: DATE: |
|------------------------------------------------------------|-----------------------------------------------|
| EDAC INC THESE DRAWINGS AND S                              |                                               |
|                                                            | DUCED,OR COPIED DRAWING NUMBER ISSUE          |
| YOUR CONNECTION TO QUALITY & SERVICE WITHOUT WRITTEN PERMI |                                               |