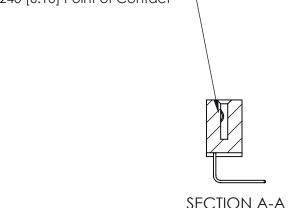

.240 [6.10] Point of Contact-

842 Assembly

THIS IS A C.A.D. GENERATED DRAWING DO NOT MAKE MANUAL REVISIONS TO MASTER

ORIGINAL (1)

| 842/892 Series High Temp Card Edge Connector<br>Contact Bend Detail |                                                                   | ACAD REFERENCE NO. 842 ENG MASTER |        |                         |        |
|---------------------------------------------------------------------|-------------------------------------------------------------------|-----------------------------------|--------|-------------------------|--------|
|                                                                     |                                                                   | DRAWN:                            | J.LEE  | DATE: <b>OCT. 06/09</b> |        |
|                                                                     |                                                                   | CHECKED:                          |        | DATE:                   |        |
| EDAC INC                                                            | THESE DRAWINGS AND SPECIFICATIONS ARE THE PROPERTY OF EDAC INCAND | SCALE:                            | NTS    | SHEET :                 | 2 OF 3 |
| TORONTO, ONTARIO                                                    | SHALL NOT BE REPRODUCED, OR COPIED OR USED AS THE BASIS FOR THE   | DRAWING                           | NUMBER |                         | ISSUE  |
| YOUR CONNECTION TO QUALITY & SERVICE                                | MANUFACTURE OR SALE OF APPARATUS WITHOUT WRITTEN PERMISSION.      | 842 Assembly                      |        |                         | 1      |