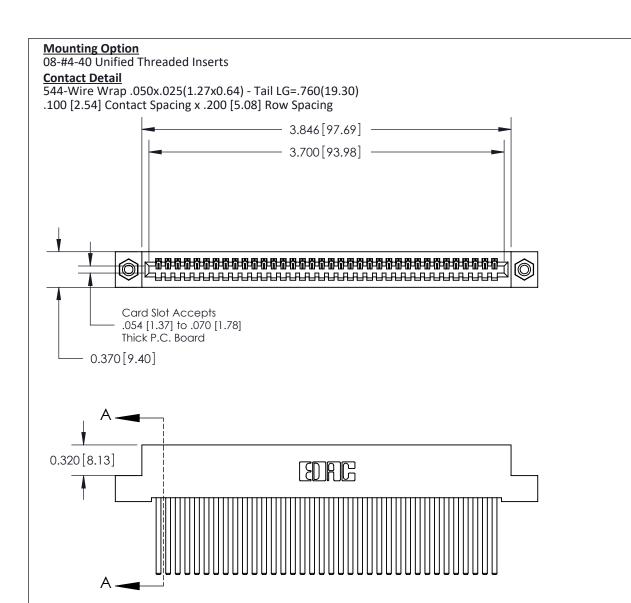

## **See Accompanying Pages for:**

- **Contact Bend Details**
- **Mounting Options**

| 842/892 Series High Temp Card Edge Connector |
|----------------------------------------------|
| Part Number: 892-036-544-108                 |

| ACAD REFERENCE NO. <b>842 ENG MASTE</b> I |                  |  |
|-------------------------------------------|------------------|--|
| DRAWN: J.LEE                              | DATE: OCT. 06/09 |  |
| CHECKED:                                  | DATE:            |  |
| SCALE: NTS                                | SHEET 1 OF 3     |  |
| DRAWING NUMBER                            | ISSUE            |  |