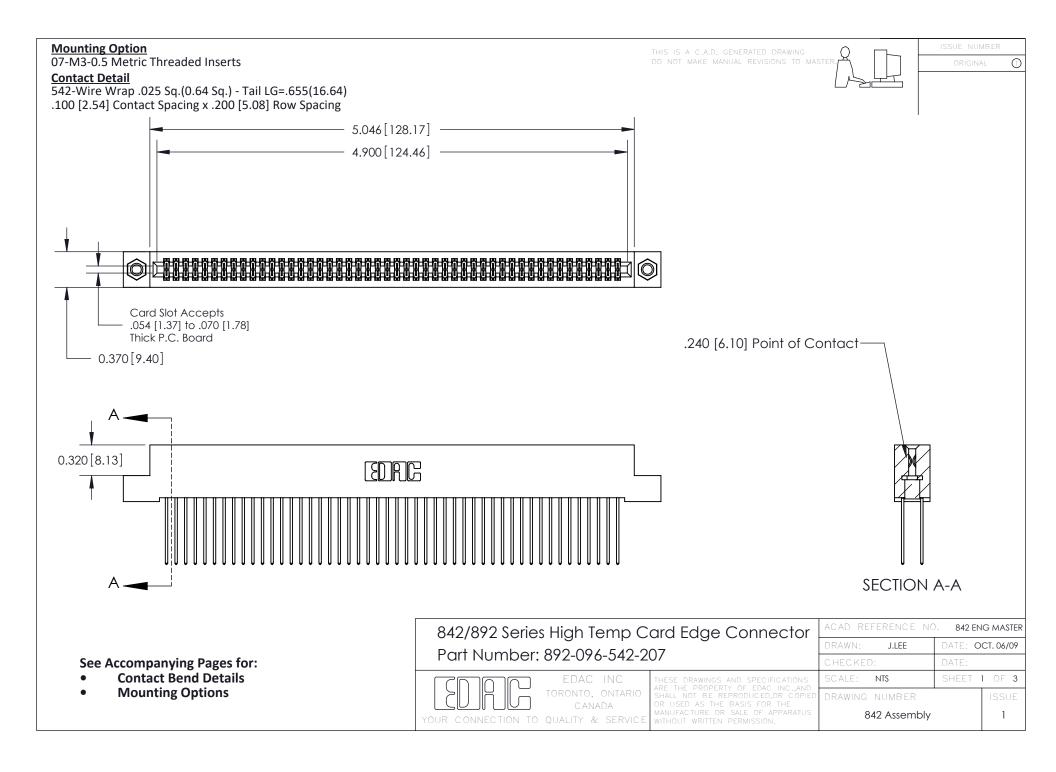

THIS IS A C.A.D. GENERATED DRAWING DO NOT MAKE MANUAL REVISIONS TO MASTER

ORIGINAL (1)



| 842/892 Series High Temp Card Edge Connector<br>Contact Bend Detail |                                                                                                 | ACAD REFERENCE NO. 842 ENG MASTER |             |                  |        |
|---------------------------------------------------------------------|-------------------------------------------------------------------------------------------------|-----------------------------------|-------------|------------------|--------|
|                                                                     |                                                                                                 | DRAWN:                            | J.LEE