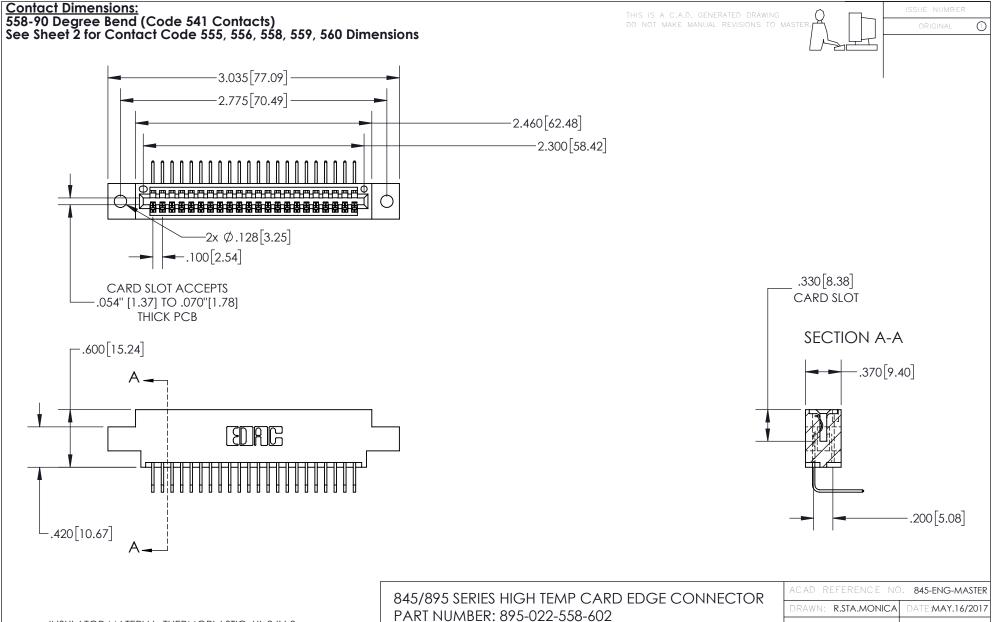

1:1 SHEET 1 OF 2 845-ENG-MASTER

INSULATOR MATERIAL: THERMOPLASTIC POLYESTER, UL 94V-0 DAP MATERIAL AVAILABLE UPON REQUEST

**Contact Code 558** 

CONTACT MATERIAL; COPPER ALLOY CONTACT PLATING: GOLD ON THE MATING AREA, TIN PLATING ON THE CONTACT TAILS, NICKEL UNDERPLATE