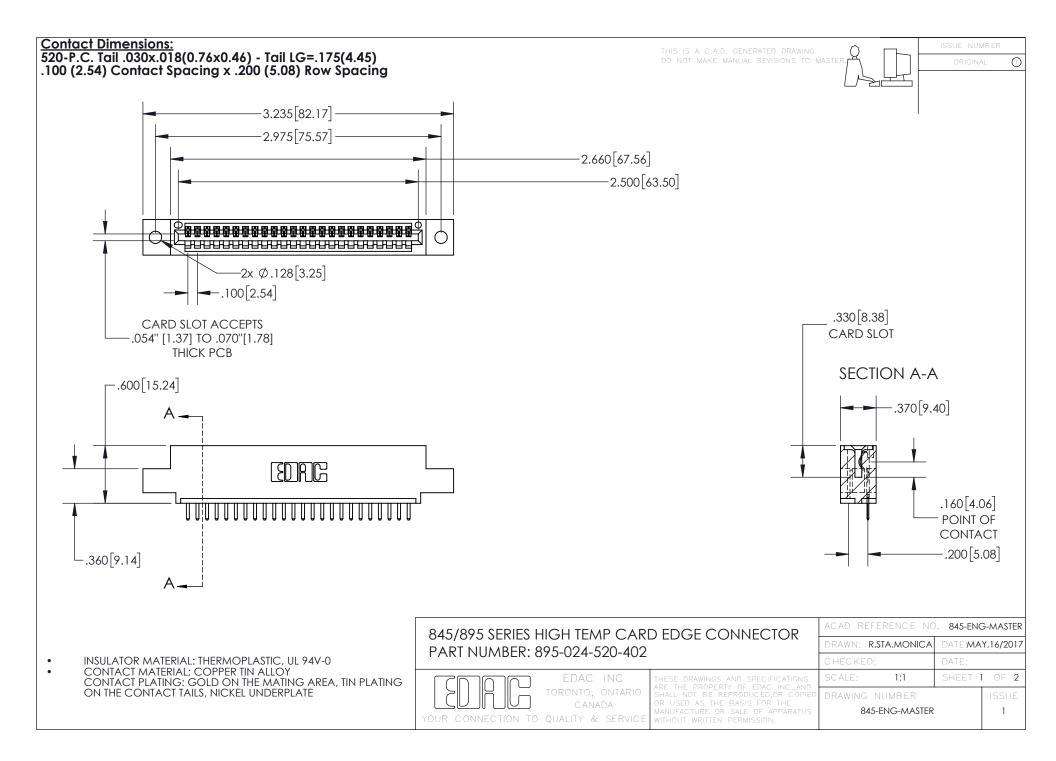

INSULATOR MATERIAL: THERMOPLASTIC POLYESTER, UL 94V-0 DAP MATERIAL AVAILABLE UPON REQUEST

**Contact Code 558** 

CONTACT MATERIAL; COPPER ALLOY CONTACT PLATING: GOLD ON THE MATING AREA, TIN PLATING ON THE CONTACT TAILS, NICKEL UNDERPLATE

## 845/895 SERIES HIGH TEMP CARD EDGE CONNECTOR CONTACT CODE 555,556,558,559,560 DIMENSIONS

YOUR CONNECTION TO QUALITY & SERVICE

Contact Code 559

|   | ACAD REFERENCE NO. 845-ENG-MASTER |                  |  |
|---|-----------------------------------|------------------|--|
|   | DRAWN: R.STA.MONICA               | DATE:MAY.16/2017 |  |
|   | CHECKED:                          | DATE:            |  |
|   | SCALE: 1:1                        | SHEET 2 OF 2     |  |
| D | DRAWING NUMBER                    | ISSUE            |  |

Contact Code 560

845-ENG-MASTER