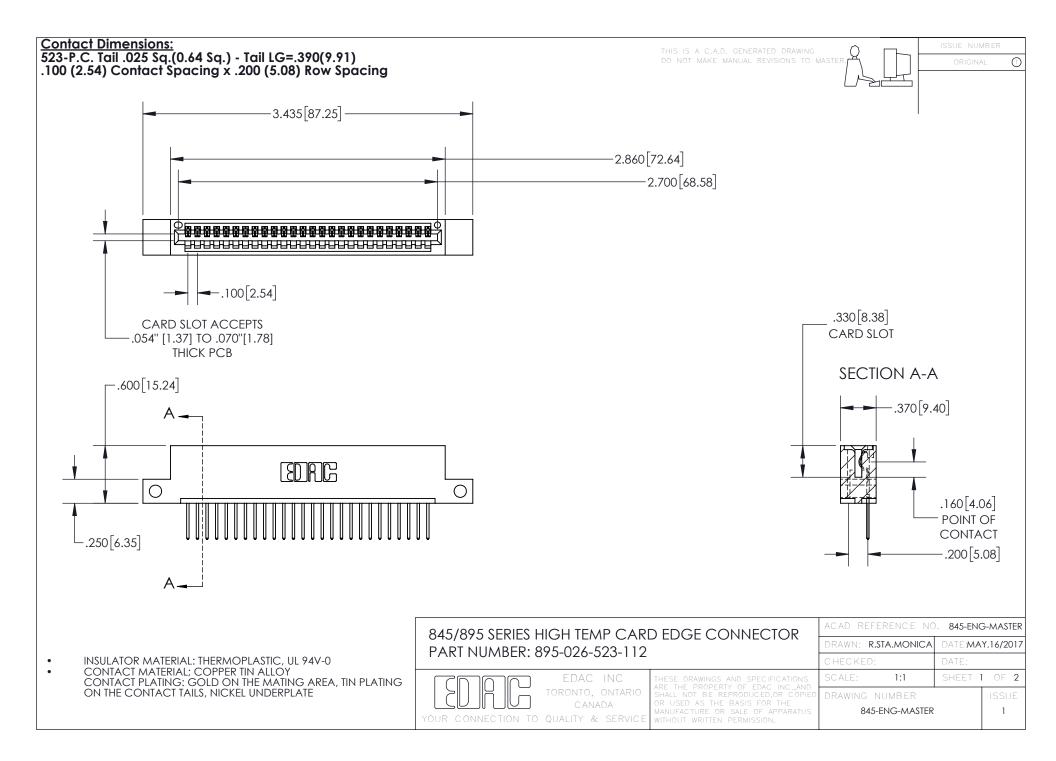

INSULATOR MATERIAL: THERMOPLASTIC POLYESTER, UL 94V-0 DAP MATERIAL AVAILABLE UPON REQUEST

**Contact Code 558** 

CONTACT MATERIAL; COPPER ALLOY CONTACT PLATING: GOLD ON THE MATING AREA, TIN PLATING ON THE CONTACT TAILS, NICKEL UNDERPLATE

## 845/895 SERIES HIGH TEMP CARD EDGE CONNECTOR CONTACT CODE 555,556,558,559,560 DIMENSIONS

YOUR CONNECTION TO QUALITY & SERVICE

Contact Code 559

|   | ACAD REFERENCE NO. 845-ENG-MASTER |                  |  |
|---|-----------------------------------|------------------|--|
|   | DRAWN: R.STA.MONICA               | DATE:MAY.16/2017 |  |
|   | CHECKED:                          | DATE:            |  |
|   | SCALE: 1:1                        | SHEET 2 OF 2     |  |
| D | DRAWING NUMBER                    | ISSUE            |  |

Contact Code 560

845-ENG-MASTER