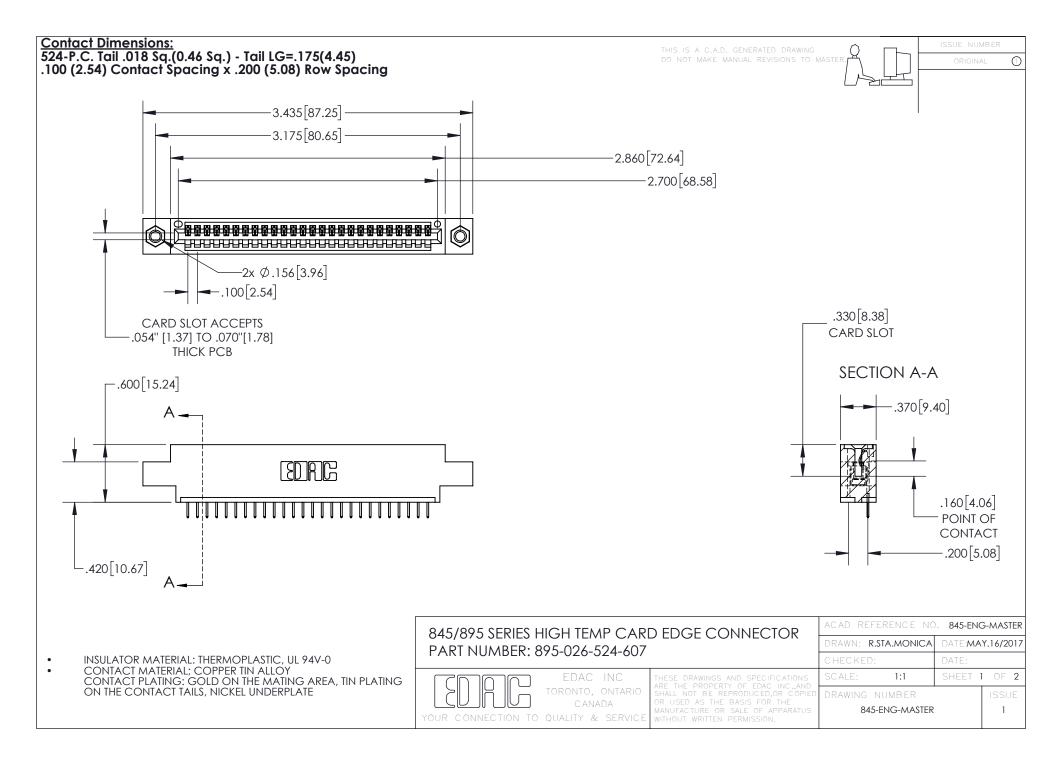

INSULATOR MATERIAL: THERMOPLASTIC POLYESTER, UL 94V-0 DAP MATERIAL AVAILABLE UPON REQUEST

**Contact Code 558** 

CONTACT MATERIAL; COPPER ALLOY CONTACT PLATING: GOLD ON THE MATING AREA, TIN PLATING ON THE CONTACT TAILS, NICKEL UNDERPLATE

## 845/895 SERIES HIGH TEMP CARD EDGE CONNECTOR CONTACT CODE 555,556,558,559,560 DIMENSIONS

YOUR CONNECTION TO QUALITY & SERVICE

Contact Code 559

|   | ACAD REFERENCE NO. 845-ENG-MASTER |                  |  |
|---|-----------------------------------|------------------|--|
|   | DRAWN: R.STA.MONICA               | DATE:MAY.16/2017 |  |
|   | CHECKED:                          | DATE:            |  |
|   | SCALE: 1:1                        | SHEET 2 OF 2     |  |
| D | DRAWING NUMBER                    | ISSUE            |  |

Contact Code 560

845-ENG-MASTER