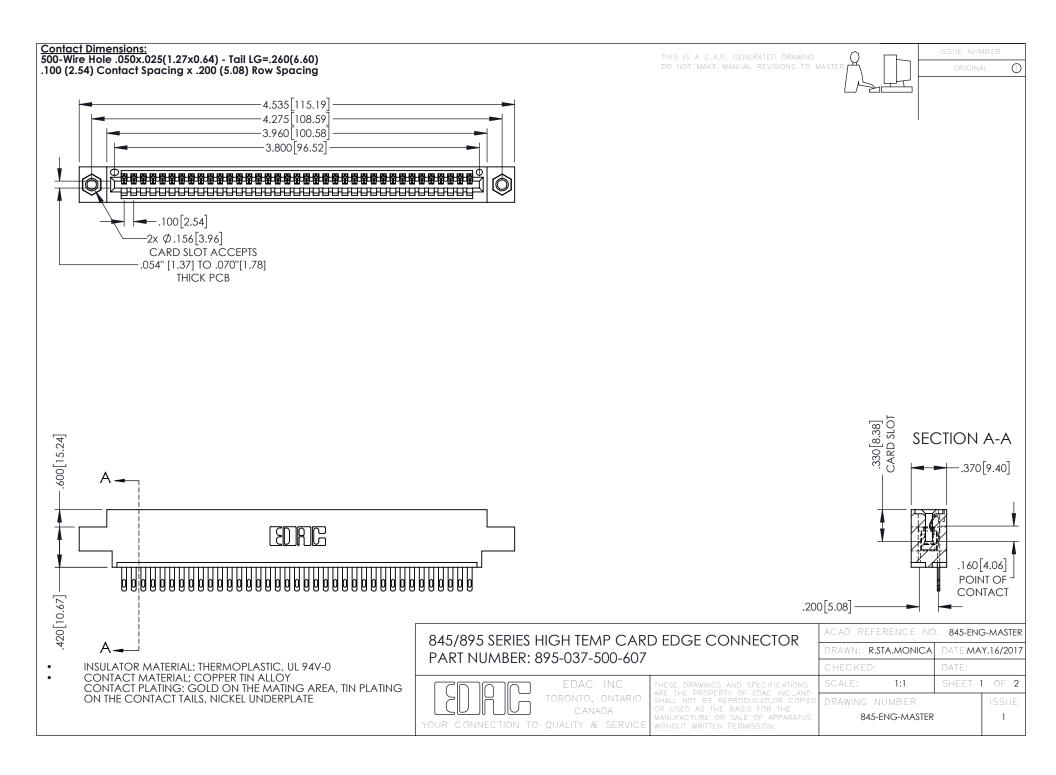

**Contact Code 558** Contact Code 559 Contact Code 560

- INSULATOR MATERIAL: THERMOPLASTIC POLYESTER, UL 94V-0 DAP MATERIAL AVAILABLE UPON REQUEST
- CONTACT MATERIAL; COPPER ALLOY

CONTACT PLATING: GOLD ON THE MATING AREA, TIN PLATING ON THE CONTACT TAILS, NICKEL UNDERPLATE

## 845/895 SERIES HIGH TEMP CARD EDGE CONNECTOR CONTACT CODE 555,556,558,559,560 DIMENSIONS

YOUR CONNECTION TO QUALITY & SERVICE

|   | ACAD REFERENCE NO. 845-ENG-MASTER |                  |
|---|-----------------------------------|------------------|
|   | DRAWN: R.STA.MONICA               | DATE:MAY.16/2017 |
|   | CHECKED:                          | DATE:            |
|   | SCALE: 1:1                        | SHEET 2 OF 2     |
| D | DRAWING NUMBER                    | ISSUE            |

845-ENG-MASTER