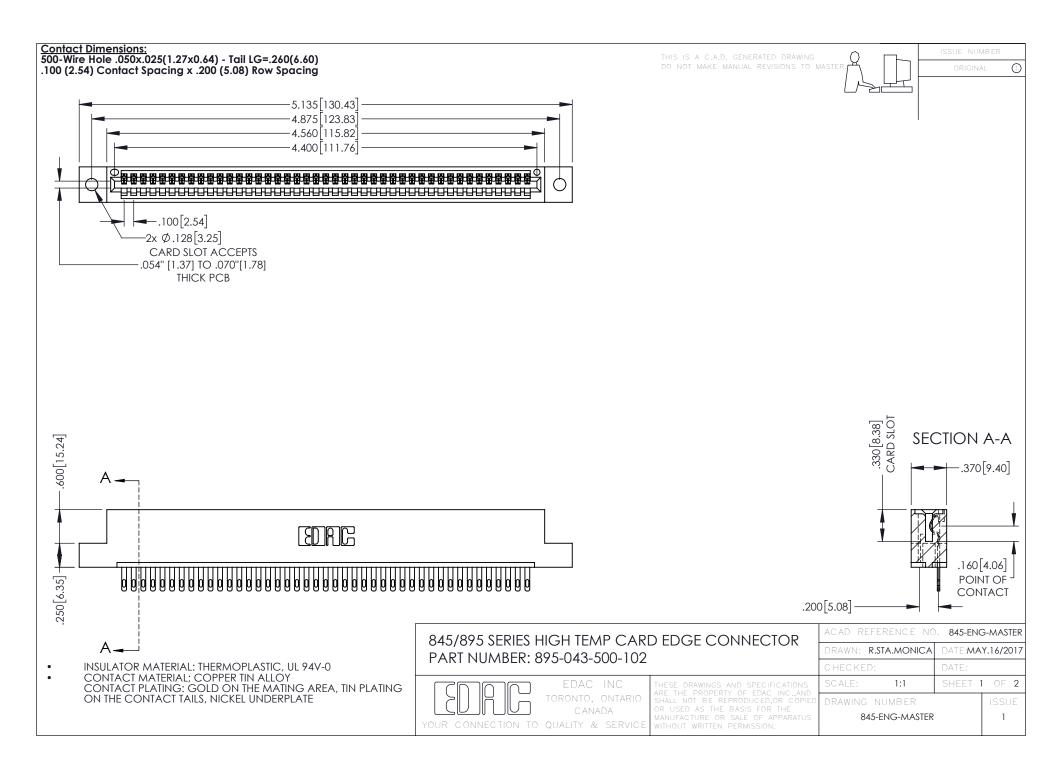

- INSULATOR MATERIAL: THERMOPLASTIC POLYESTER, UL 94V-0 DAP MATERIAL AVAILABLE UPON REQUEST
- CONTACT MATERIAL; COPPER ALLOY

**Contact Code 558** 

CONTACT PLATING: GOLD ON THE MATING AREA, TIN PLATING ON THE CONTACT TAILS, NICKEL UNDERPLATE

## 845/895 SERIES HIGH TEMP CARD EDGE CONNECTOR CONTACT CODE 555,556,558,559,560 DIMENSIONS

YOUR CONNECTION TO QUALITY & SERVICE

Contact Code 559

|   | ACAD REFERENCE NO   | . 845-ENG-MASTER |
|---|---------------------|------------------|
|   | DRAWN: R.STA.MONICA | DATE:MAY.16/2017 |
|   | CHECKED:            | DATE:            |
|   | SCALE: 1:1          | SHEET 2 OF 2     |
| D | DRAWING NUMBER      | ISSUE            |

Contact Code 560

845-ENG-MASTER