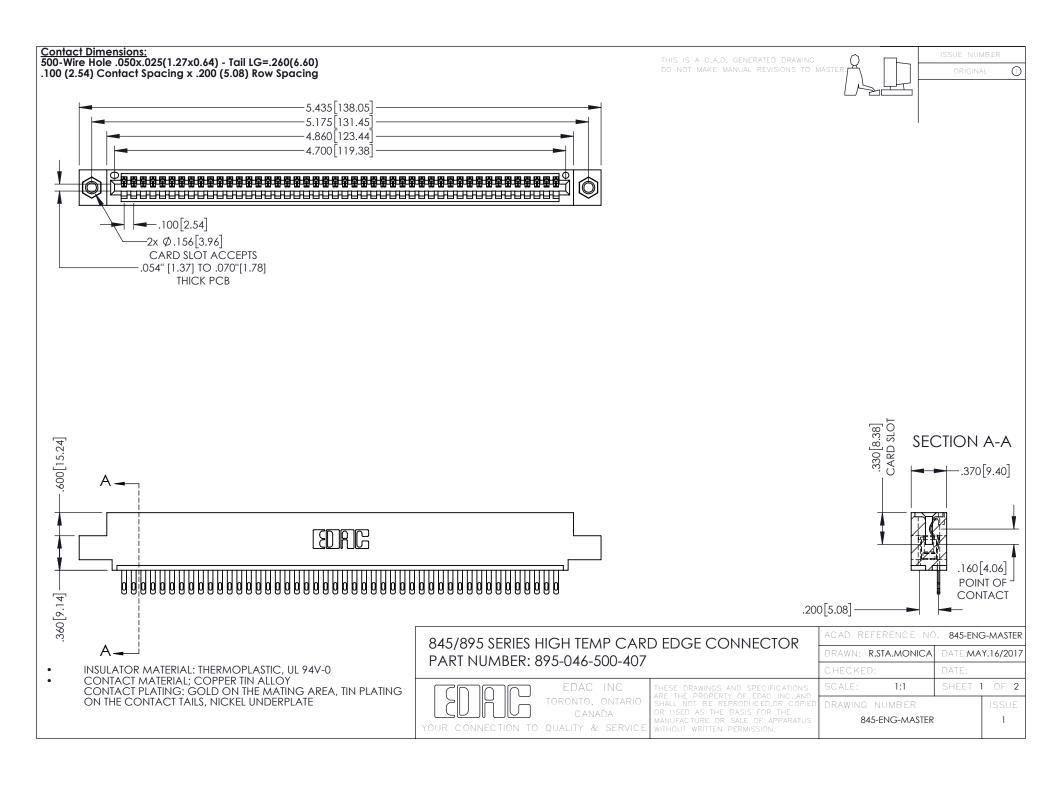

- INSULATOR MATERIAL: THERMOPLASTIC POLYESTER, UL 94V-0 DAP MATERIAL AVAILABLE UPON REQUEST
- CONTACT MATERIAL; COPPER ALLOY

**Contact Code 558** 

CONTACT PLATING: GOLD ON THE MATING AREA, TIN PLATING ON THE CONTACT TAILS, NICKEL UNDERPLATE

## 845/895 SERIES HIGH TEMP CARD EDGE CONNECTOR CONTACT CODE 555,556,558,559,560 DIMENSIONS

YOUR CONNECTION TO QUALITY & SERVICE

Contact Code 559

|   | ACAD REFERENCE NO   | . 845-ENG-MASTER |
|---|---------------------|------------------|
|   | DRAWN: R.STA.MONICA | DATE:MAY.16/2017 |
|   | CHECKED:            | DATE:            |
|   | SCALE: 1:1          | SHEET 2 OF 2     |
| D | DRAWING NUMBER      | ISSUE            |

Contact Code 560

845-ENG-MASTER