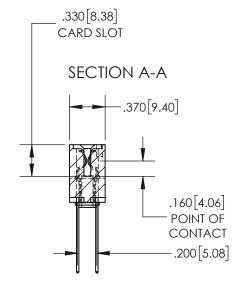

## 845/895 SERIES HIGH TEMP CARD EDGE CONNECTOR CONTACT CODE 555,556,558,559,560 DIMENSIONS

YOUR CONNECTION TO QUALITY & SERVICE

|   | ACAD REFERENCE NO   | . 845-ENG-MASTER |
|---|---------------------|------------------|
|   | DRAWN: R.STA.MONICA | DATE:MAY.16/2017 |
|   | CHECKED:            | DATE:            |
|   | SCALE: 1:1          | SHEET 2 OF 2     |
| D | DRAWING NUMBER      | ISSUE            |