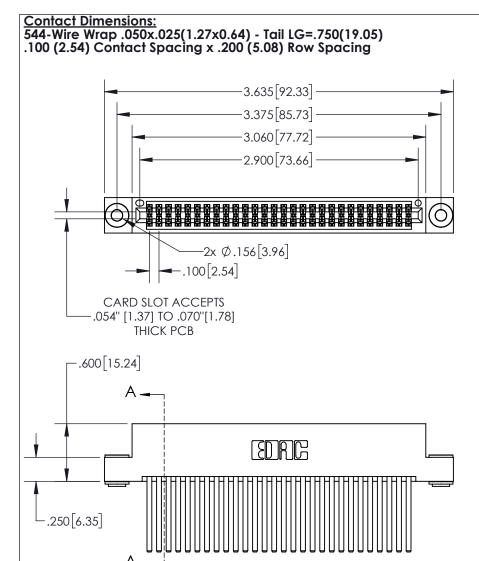

## 845/895 SERIES HIGH TEMP CARD EDGE CONNECTOR CONTACT CODE 555,556,558,559,560 DIMENSIONS

YOUR CONNECTION TO QUALITY & SERVICE

|   | ACAD REFERENCE NO   | . 845-ENG-MASTER |
|---|---------------------|------------------|
|   | DRAWN: R.STA.MONICA | DATE:MAY.16/2017 |
|   | CHECKED:            | DATE:            |
|   | SCALE: 1:1          | SHEET 2 OF 2     |
| D | DRAWING NUMBER      | ISSUE            |