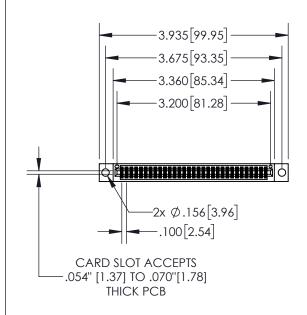

| 845/895 SERIES HIGH TEMP CARD EDGE CONNECTOR |
|----------------------------------------------|
| PART NUMBER: 895-062-540-204                 |

| ACAD REFERENCE NO. 845-ENG-MASTER |                  |      |  |  |
|-----------------------------------|------------------|------|--|--|
| DRAWN: R.STA.MONICA               | DATE:MAY.16/2017 |      |  |  |
| CHECKED:                          | DATE:            |      |  |  |
| SCALE: 1:2                        | SHEET 1          | OF 2 |  |  |
| DRAWING NUMBER                    | ISSUE            |      |  |  |
| 845-ENG-MASTER                    | 1                |      |  |  |