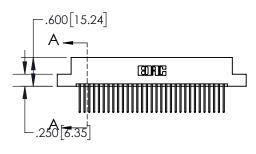

1

|            | .330[8.38]<br>CARD SLOT                 |  |  |
|------------|-----------------------------------------|--|--|
| -          | .370[9.40]                              |  |  |
|            | SECTION A-A                             |  |  |
|            |                                         |  |  |
| 150 [3.81] | .160[4.06]<br>—— POINT OF<br>—— CONTACT |  |  |
| <b>†</b>   |                                         |  |  |
| -          | <b>─</b> 200[5.08]                      |  |  |

## 845/895 SERIES HIGH TEMP CARD EDGE CONNECTOR CONTACT CODE 555,556,558,559,560 DIMENSIONS

YOUR CONNECTION TO QUALITY & SERVICE

Contact Code 559

|   | ACAD REFERENCE NO   | . 845-ENG-MASTER |
|---|---------------------|------------------|
|   | DRAWN: R.STA.MONICA | DATE:MAY.16/2017 |
|   | CHECKED:            | DATE:            |
|   | SCALE: 1:1          | SHEET 2 OF 2     |
| D | DRAWING NUMBER      | ISSUE            |