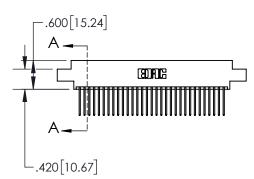

1

| .330[8.38]<br>CARD SLOT          |  |  |  |
|----------------------------------|--|--|--|
| .370[9.40]                       |  |  |  |
| SECTION A-A                      |  |  |  |
|                                  |  |  |  |
| .160[4.06]<br>50 [3.81] POINT OF |  |  |  |
| CONTACT                          |  |  |  |
|                                  |  |  |  |
|                                  |  |  |  |

INSULATOR MATERIAL: THERMOPLASTIC POLYESTER, UL 94V-0 DAP MATERIAL AVAILABLE UPON REQUEST

**Contact Code 558** 

CONTACT MATERIAL; COPPER ALLOY CONTACT PLATING: GOLD ON THE MATING AREA, TIN PLATING ON THE CONTACT TAILS, NICKEL UNDERPLATE

## 845/895 SERIES HIGH TEMP CARD EDGE CONNECTOR CONTACT CODE 555,556,558,559,560 DIMENSIONS

YOUR CONNECTION TO QUALITY & SERVICE

Contact Code 559

|   | ACAD REFERENCE NO   | . 845-ENG-MASTER |
|---|---------------------|------------------|
|   | DRAWN: R.STA.MONICA | DATE:MAY.16/2017 |
|   | CHECKED:            | DATE:            |
|   | SCALE: 1:1          | SHEET 2 OF 2     |
| D | DRAWING NUMBER      | ISSUE            |