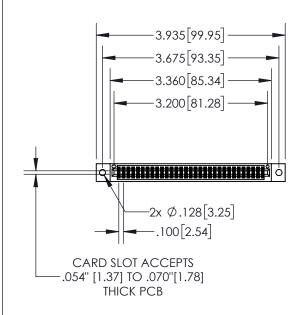

| 845/895 SERIES HIGH TEMP CARD EI | DGE CONNECTOR |
|----------------------------------|---------------|
| PART NUMBER: 895-062-540-802     |               |

|   | ACAD REFERENCE NO   | . 845-ENG | 9-MASTER  |
|---|---------------------|-----------|-----------|
|   | DRAWN: R.STA.MONICA | DATE:MA   | Y.16/2017 |
|   | CHECKED:            | DATE:     |           |
|   | SCALE: 1:2          | SHEET 1   | OF 2      |
| D | DRAWING NUMBER      |           | ISSUE     |
|   | 845-ENG-MASTER      |           | 1         |

## **Contact Dimensions:** 540-Wire Wrap .025 Sq.(0.64 Sq.) - Tail LG=.560(14.22) .100 (2.54) Contact Spacing x .200 (5.08) Row Spacing

- INSULATOR MATERIAL: THERMOPLASTIC, UL 94V-0
- CONTACT MATERIAL; COPPER TIN ALLOY CONTACT PLATING: GOLD ON THE MATING AREA, TIN PLATING ON THE CONTACT TAILS, NICKEL UNDERPLATE