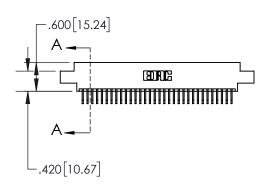

| IANE | MANUAL | KEVISIONS | WASTER |  |  |
|------|--------|-----------|--------|--|--|
|      |        |           |        |  |  |

| .330[8.38]<br>CARD SLOT     |  |  |  |  |
|-----------------------------|--|--|--|--|
| .370[9.40]                  |  |  |  |  |
| SECTION A-A                 |  |  |  |  |
| .160[4.06] POINT OF CONTACT |  |  |  |  |
|                             |  |  |  |  |

## 845/895 SERIES HIGH TEMP CARD EDGE CONNECTOR CONTACT CODE 555,556,558,559,560 DIMENSIONS

YOUR CONNECTION TO QUALITY & SERVICE

|   | ACAD REFERENCE NO. 845-ENG-MASTER |                  |  |  |  |  |  |
|---|-----------------------------------|------------------|--|--|--|--|--|
|   | DRAWN: R.STA.MONICA               | DATE:MAY.16/2017 |  |  |  |  |  |
|   | CHECKED:                          | DATE:            |  |  |  |  |  |
|   | SCALE: 1:1                        | SHEET 2 OF 2     |  |  |  |  |  |
| D | DRAWING NUMBER                    | ISSUE            |  |  |  |  |  |