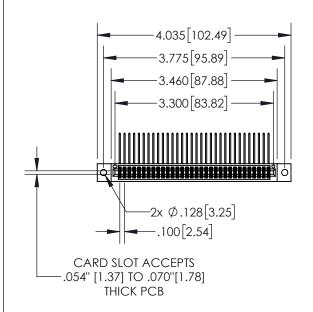

| 845/895 SERIES HIGH TEMP CARD EDGE CONNECTOR PART NUMBER: 895-064-558-802 |
|---------------------------------------------------------------------------|
|---------------------------------------------------------------------------|

**Contact Dimensions:** 

558-90 Degree Bend (Code 541 Contacts) See Sheet 2 for Contact Code 555, 556, 558, 559, 560 Dimensions

- INSULATOR MATERIAL: THERMOPLASTIC, UL 94V-0
- CONTACT MATERIAL; COPPER TIN ALLOY CONTACT PLATING: GOLD ON THE MATING AREA, TIN PLATING ON THE CONTACT TAILS, NICKEL UNDERPLATE

- INSULATOR MATERIAL: THERMOPLASTIC POLYESTER, UL 94V-0 DAP MATERIAL AVAILABLE UPON REQUEST
- CONTACT MATERIAL; COPPER ALLOY

CONTACT PLATING: GOLD ON THE MATING AREA, TIN PLATING ON THE CONTACT TAILS, NICKEL UNDERPLATE