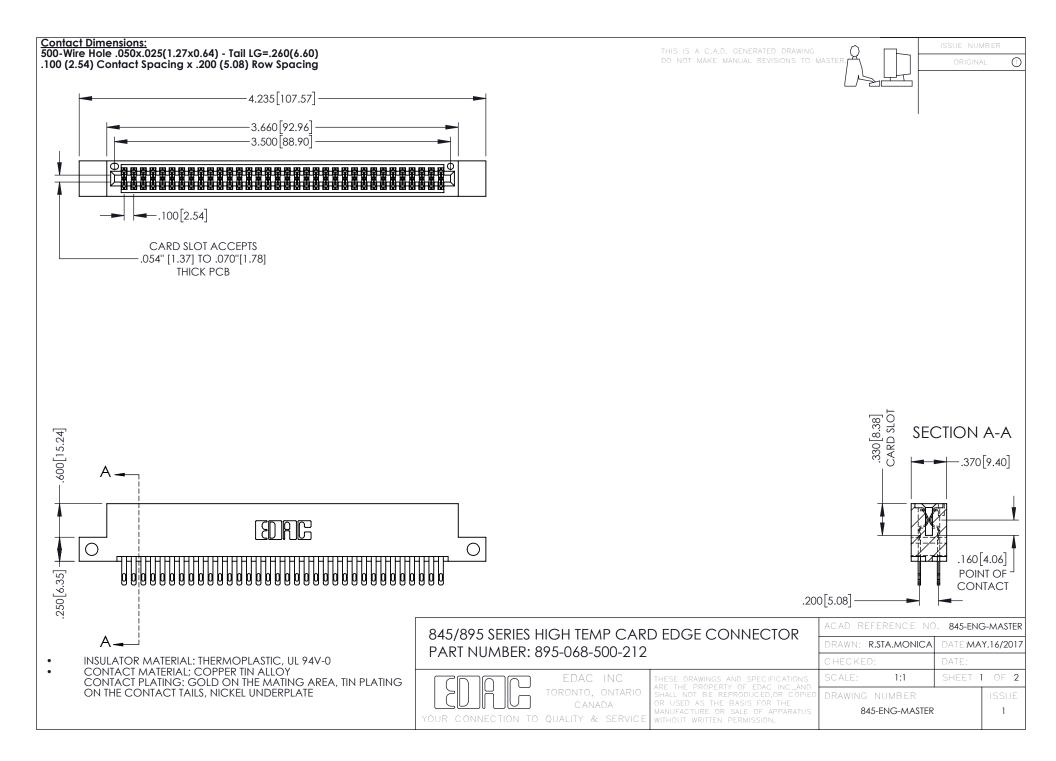

**Contact Code 558** Contact Code 559 Contact Code 560

- INSULATOR MATERIAL: THERMOPLASTIC POLYESTER, UL 94V-0 DAP MATERIAL AVAILABLE UPON REQUEST
- CONTACT MATERIAL; COPPER ALLOY

CONTACT PLATING: GOLD ON THE MATING AREA, TIN PLATING ON THE CONTACT TAILS, NICKEL UNDERPLATE

## 845/895 SERIES HIGH TEMP CARD EDGE CONNECTOR CONTACT CODE 555,556,558,559,560 DIMENSIONS

YOUR CONNECTION TO QUALITY & SERVICE

|   | ACAD REFERENCE NO. 845-ENG-MASTER |                  |
|---|-----------------------------------|------------------|
|   | DRAWN: R.STA.MONICA               | DATE:MAY.16/2017 |
|   | CHECKED:                          | DATE:            |
|   | SCALE: 1:1                        | SHEET 2 OF 2     |
| D | DRAWING NUMBER                    | ISSUE            |

845-ENG-MASTER