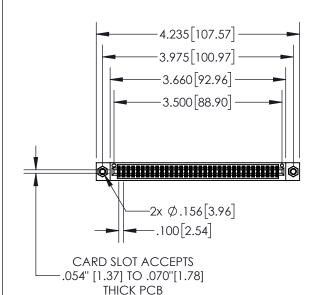

| 845/895 SERIES HIGH TEMP CARD EDGE CONNECTOR | ? |
|----------------------------------------------|---|
| PART NUMBER: 895-068-542-807                 |   |

| ACAD REFERENCE NO. 845-ENG-MASTER |                  |  |  |
|-----------------------------------|------------------|--|--|
| DRAWN: R.STA.MONICA               | DATE:MAY.16/2017 |  |  |
| CHECKED:                          | DATE:            |  |  |
| SCALE: 1:2                        | SHEET 1 OF 2     |  |  |
| DRAWING NUMBER                    | ISSUE            |  |  |
| 845-ENG-MASTER                    | 1                |  |  |