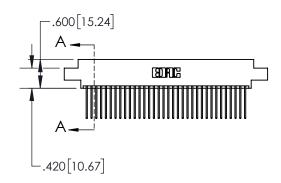

1

| .330[8.38]<br>CARD SLOT |                                   |  |  |
|-------------------------|-----------------------------------|--|--|
| -                       | .370[9.40]                        |  |  |
|                         | SECTION A-A                       |  |  |
| .150 [3.8]              | .160[4.06]<br>POINT OF<br>CONTACT |  |  |
| _                       | 200[5.08]                         |  |  |