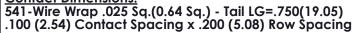

1

| .330[8.38]<br>CARD SLOT |                                   |  |  |  |
|-------------------------|-----------------------------------|--|--|--|
| -                       | .370[9.40]                        |  |  |  |
|                         | SECTION A-A                       |  |  |  |
| .150 [3.81              | .160[4.06]<br>POINT OF<br>CONTACT |  |  |  |
| _                       | 200[5.08]                         |  |  |  |