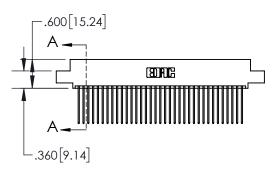

ACAD REFERENCE NO. 845-ENG-MASTER

INSULATOR MATERIAL: THERMOPLASTIC POLYESTER, UL 94V-0 DAP MATERIAL AVAILABLE UPON REQUEST

**Contact Code 558** 

CONTACT MATERIAL; COPPER ALLOY CONTACT PLATING: GOLD ON THE MATING AREA, TIN PLATING ON THE CONTACT TAILS, NICKEL UNDERPLATE

## 845/895 SERIES HIGH TEMP CARD EDGE CONNECTOR CONTACT CODE 555,556,558,559,560 DIMENSIONS

YOUR CONNECTION TO QUALITY & SERVICE

Contact Code 559

|   | ACAD REFERENCE NO   | . 845-ENG-MASTER |
|---|---------------------|------------------|
|   | DRAWN: R.STA.MONICA | DATE:MAY.16/2017 |
|   | CHECKED:            | DATE:            |
|   | SCALE: 1:1          | SHEET 2 OF 2     |
| D | DRAWING NUMBER      | ISSUE            |