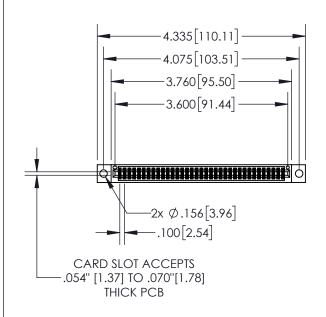

| 845/895 SERIES HIGH TEMP CARD EDGE CONNECTOR |
|----------------------------------------------|
| PART NUMBER: 895-070-541-504                 |

|    | DRAWN: R.STA.MONICA | DATE:MA | Y.16/2017 |
|----|---------------------|---------|-----------|
|    | CHECKED:            | DATE:   |           |
| ,  | SCALE: 1:2          | SHEET 1 | OF 2      |
| ED | DRAWING NUMBER      |         | ISSUE     |
| 5  | 845-ENG-MASTER 1    |         |           |