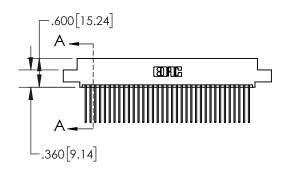

1

| .330[8.38]<br>CARD SLOT |             |  |  |  |
|-------------------------|-------------|--|--|--|
| -                       | .370[9.40]  |  |  |  |
|                         | SECTION A-A |  |  |  |
| .150 [3.8               | CONTACT     |  |  |  |
| -                       | 200[5.08]   |  |  |  |

| 845/895 SERIES HIGH TEMP CARD EDGE CONNECTOR |
|----------------------------------------------|
| PART NUMBER: 895-070-541-507                 |

|   | DRAWN: R.STA.MONICA | DATE:MAY.16/2017 |               |  |  |
|---|---------------------|------------------|---------------|--|--|
|   | CHECKED:            | DATE:            |               |  |  |
|   | SCALE: 1:2          | SHEET '          | 1 OF <b>2</b> |  |  |
| D | DRAWING NUMBER      |                  | ISSUE         |  |  |
|   |                     |                  |               |  |  |