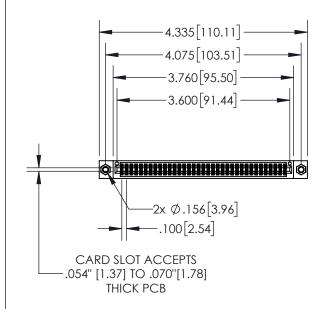

| 845/895 SERIES HIGH TEMP CARD EDGE CONNECTOR |
|----------------------------------------------|
| PART NUMBER: 895-070-541-507                 |

|   | DRAWN: R.STA.MONICA | DATE:MAY.16/2017 |               |  |  |
|---|---------------------|------------------|---------------|--|--|
|   | CHECKED:            | DATE:            |               |  |  |
|   | SCALE: 1:2          | SHEET '          | 1 OF <b>2</b> |  |  |
| D | DRAWING NUMBER      |                  | ISSUE         |  |  |
|   |                     |                  |               |  |  |