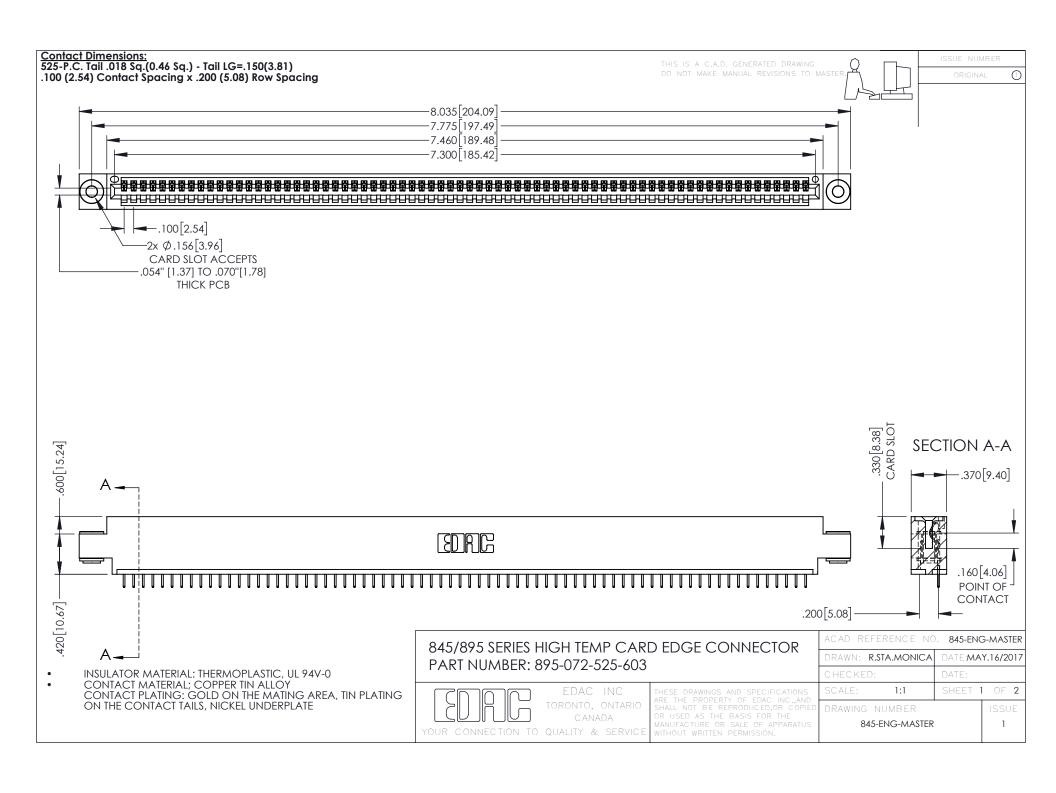

**Contact Code 558** Contact Code 559 Contact Code 560

- INSULATOR MATERIAL: THERMOPLASTIC POLYESTER, UL 94V-0 DAP MATERIAL AVAILABLE UPON REQUEST
- CONTACT MATERIAL; COPPER ALLOY

CONTACT PLATING: GOLD ON THE MATING AREA, TIN PLATING ON THE CONTACT TAILS, NICKEL UNDERPLATE

## 845/895 SERIES HIGH TEMP CARD EDGE CONNECTOR CONTACT CODE 555,556,558,559,560 DIMENSIONS

YOUR CONNECTION TO QUALITY & SERVICE

|   | ACAD REFERENCE NO. 845-ENG-MASTER |                  |
|---|-----------------------------------|------------------|
|   | DRAWN: R.STA.MONICA               | DATE:MAY.16/2017 |
|   | CHECKED:                          | DATE:            |
|   | SCALE: 1:1                        | SHEET 2 OF 2     |
| D | DRAWING NUMBER                    | ISSUE            |

845-ENG-MASTER