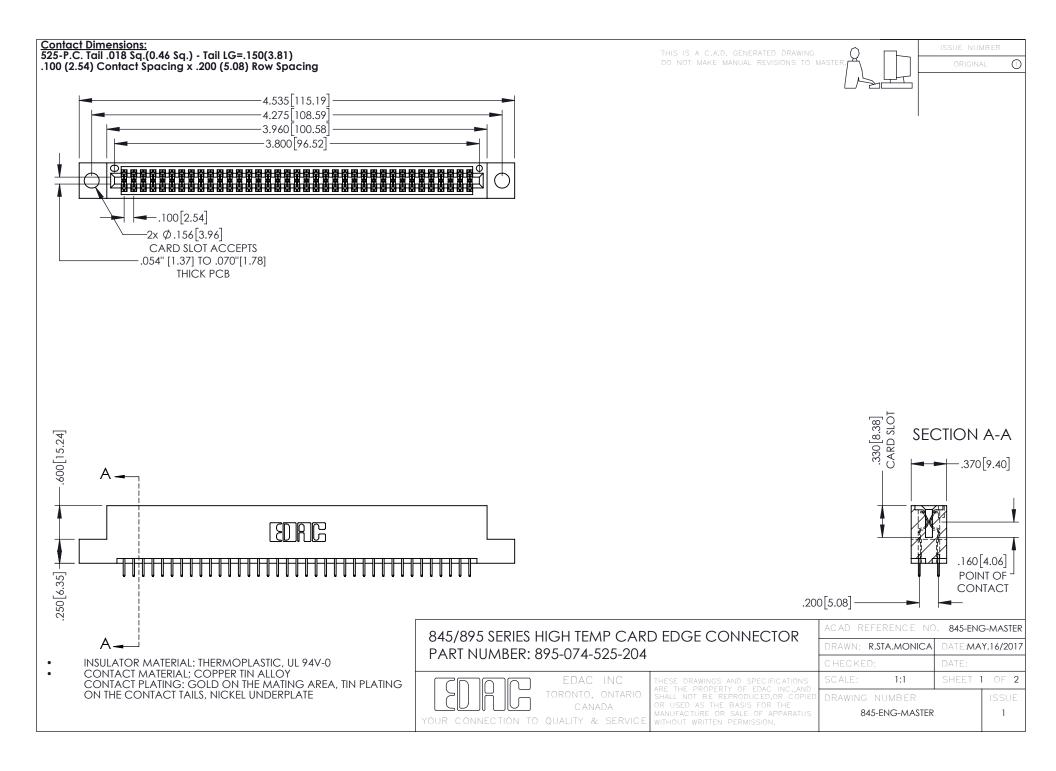

**Contact Code 558** Contact Code 559 Contact Code 560

- INSULATOR MATERIAL: THERMOPLASTIC POLYESTER, UL 94V-0 DAP MATERIAL AVAILABLE UPON REQUEST
- CONTACT MATERIAL; COPPER ALLOY

CONTACT PLATING: GOLD ON THE MATING AREA, TIN PLATING ON THE CONTACT TAILS, NICKEL UNDERPLATE

## 845/895 SERIES HIGH TEMP CARD EDGE CONNECTOR CONTACT CODE 555,556,558,559,560 DIMENSIONS

YOUR CONNECTION TO QUALITY & SERVICE

|   | ACAD REFERENCE NO. 845-ENG-MASTER |                  |
|---|-----------------------------------|------------------|
|   | DRAWN: R.STA.MONICA               | DATE:MAY.16/2017 |
|   | CHECKED:                          | DATE:            |
|   | SCALE: 1:1                        | SHEET 2 OF 2     |
| D | DRAWING NUMBER                    | ISSUE            |

845-ENG-MASTER