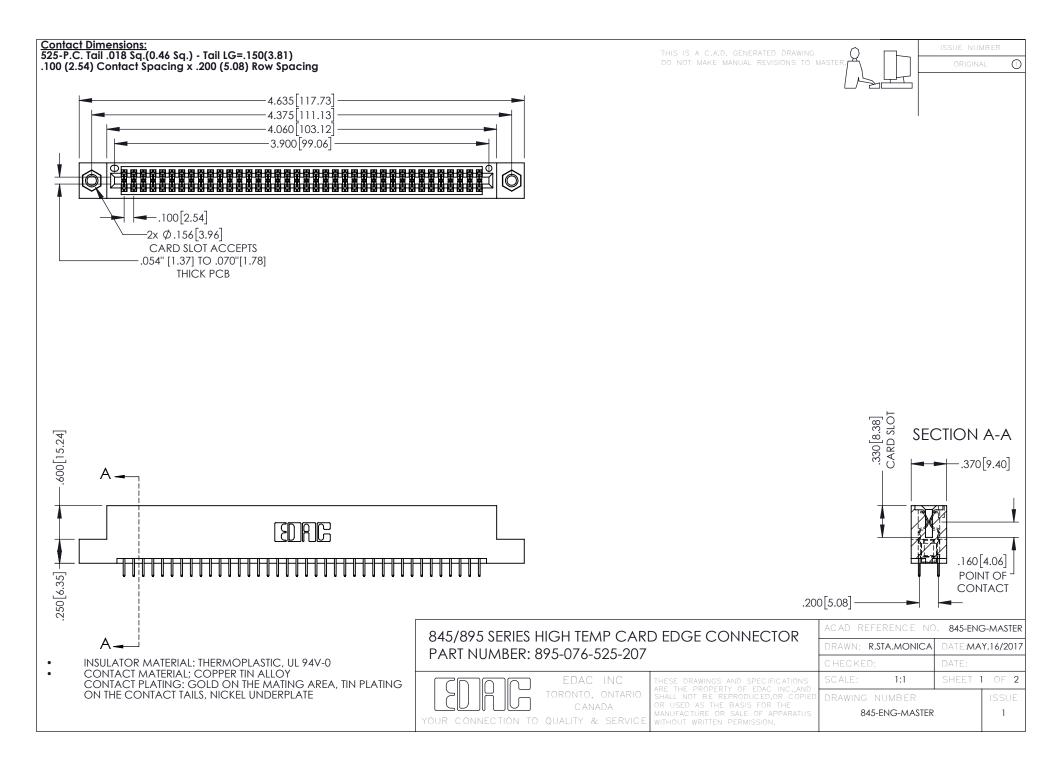

## 845/895 SERIES HIGH TEMP CARD EDGE CONNECTOR CONTACT CODE 555,556,558,559,560 DIMENSIONS

YOUR CONNECTION TO QUALITY & SERVICE

|   | ACAD REFERENCE NO. 845-ENG-MASTER |                  |
|---|-----------------------------------|------------------|
|   | DRAWN: R.STA.MONICA               | DATE:MAY.16/2017 |
|   | CHECKED:                          | DATE:            |
|   | SCALE: 1:1                        | SHEET 2 OF 2     |
| D | DRAWING NUMBER                    | ISSUE            |