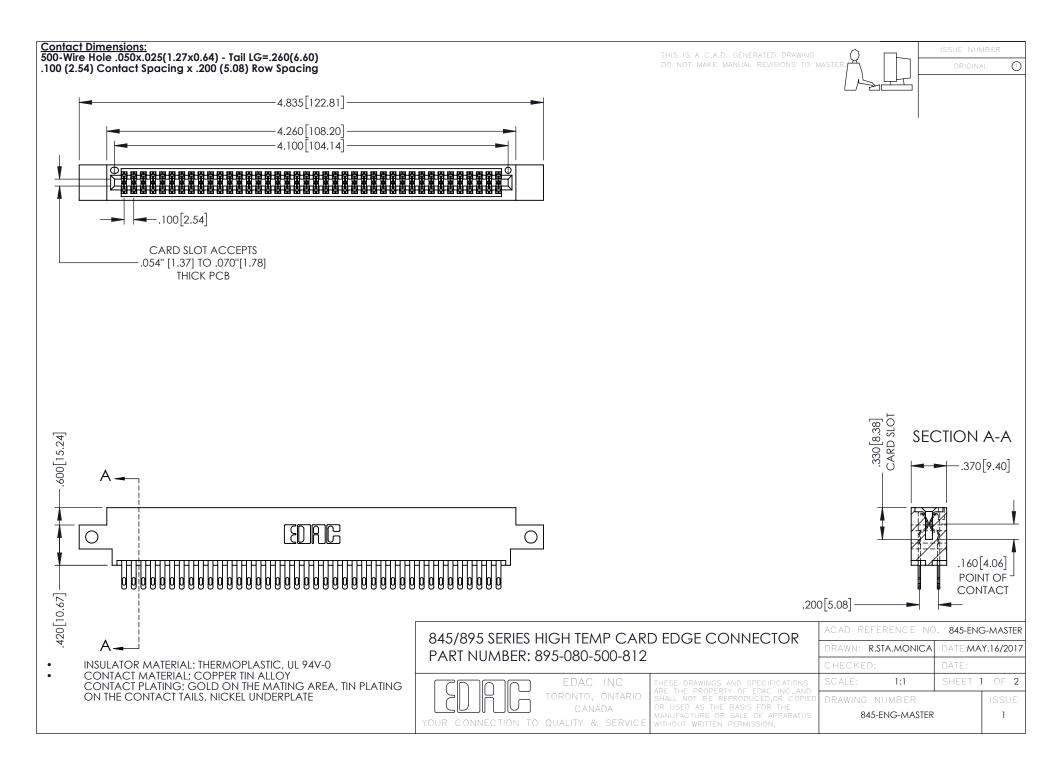

- INSULATOR MATERIAL: THERMOPLASTIC POLYESTER, UL 94V-0 DAP MATERIAL AVAILABLE UPON REQUEST
- CONTACT MATERIAL; COPPER ALLOY

**Contact Code 558** 

CONTACT PLATING: GOLD ON THE MATING AREA, TIN PLATING ON THE CONTACT TAILS, NICKEL UNDERPLATE

## 845/895 SERIES HIGH TEMP CARD EDGE CONNECTOR CONTACT CODE 555,556,558,559,560 DIMENSIONS

YOUR CONNECTION TO QUALITY & SERVICE

Contact Code 559

|   | ACAD REFERENCE NO   | . 845-ENG-MASTER |
|---|---------------------|------------------|
|   | DRAWN: R.STA.MONICA | DATE:MAY.16/2017 |
|   | CHECKED:            | DATE:            |
|   | SCALE: 1:1          | SHEET 2 OF 2     |
| D | DRAWING NUMBER      | ISSUE            |

Contact Code 560

845-ENG-MASTER