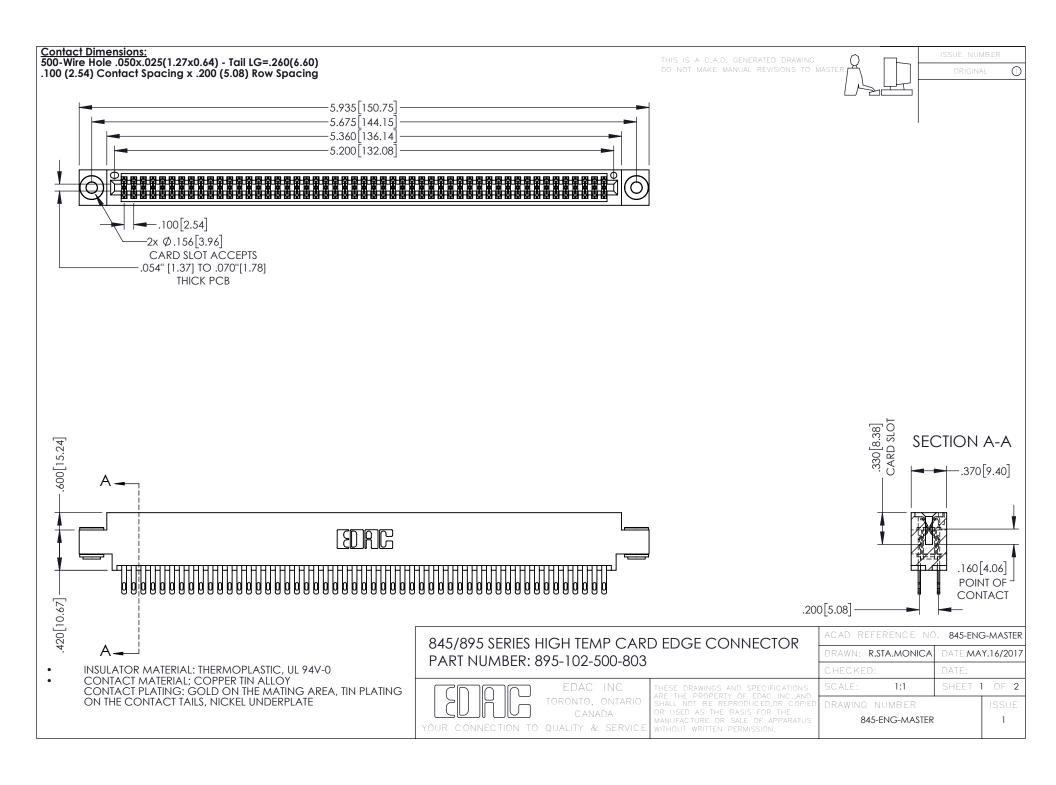

- INSULATOR MATERIAL: THERMOPLASTIC POLYESTER, UL 94V-0 DAP MATERIAL AVAILABLE UPON REQUEST
- CONTACT MATERIAL; COPPER ALLOY

**Contact Code 558** 

CONTACT PLATING: GOLD ON THE MATING AREA, TIN PLATING ON THE CONTACT TAILS, NICKEL UNDERPLATE

## 845/895 SERIES HIGH TEMP CARD EDGE CONNECTOR CONTACT CODE 555,556,558,559,560 DIMENSIONS

YOUR CONNECTION TO QUALITY & SERVICE

Contact Code 559

|   | ACAD REFERENCE NO   | . 845-ENG-MASTER |
|---|---------------------|------------------|
|   | DRAWN: R.STA.MONICA | DATE:MAY.16/2017 |
|   | CHECKED:            | DATE:            |
|   | SCALE: 1:1          | SHEET 2 OF 2     |
| D | DRAWING NUMBER      | ISSUE            |

Contact Code 560

845-ENG-MASTER