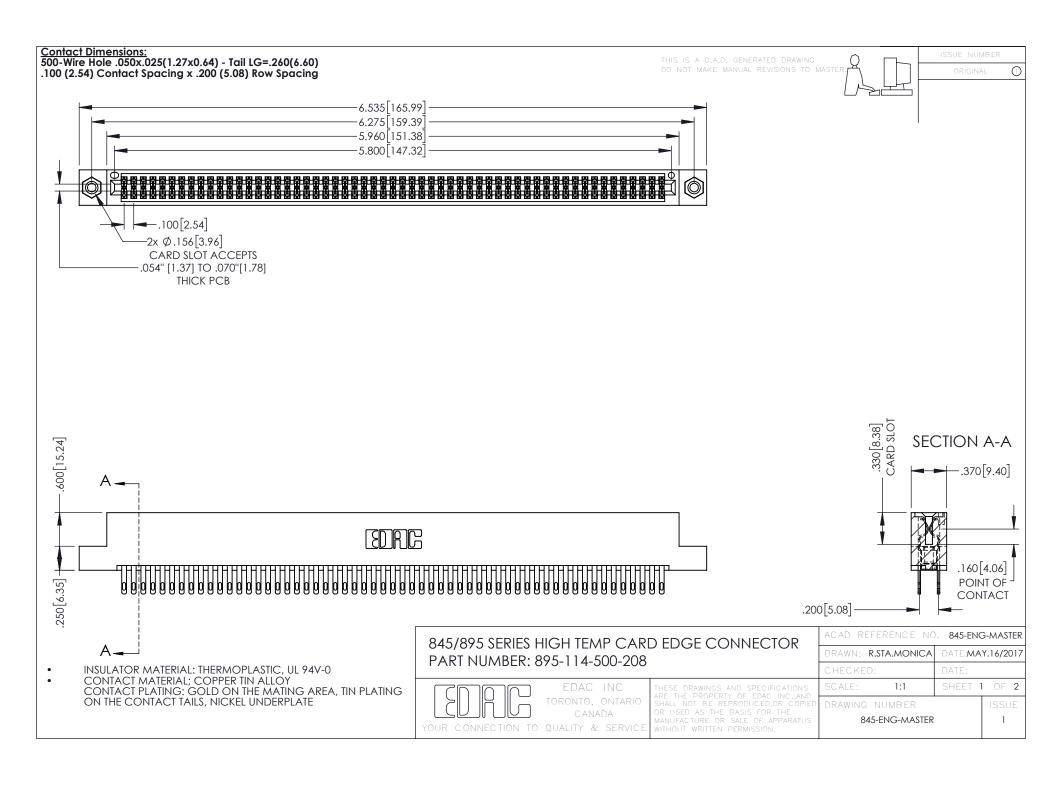

## 845/895 SERIES HIGH TEMP CARD EDGE CONNECTOR CONTACT CODE 555,556,558,559,560 DIMENSIONS

YOUR CONNECTION TO QUALITY & SERVICE

|   | ACAD REFERENCE NO. 845-ENG-MASTER |                  |
|---|-----------------------------------|------------------|
|   | DRAWN: R.STA.MONICA               | DATE:MAY.16/2017 |
|   | CHECKED:                          | DATE:            |
|   | SCALE: 1:1                        | SHEET 2 OF 2     |
| D | DRAWING NUMBER                    | ISSUE            |