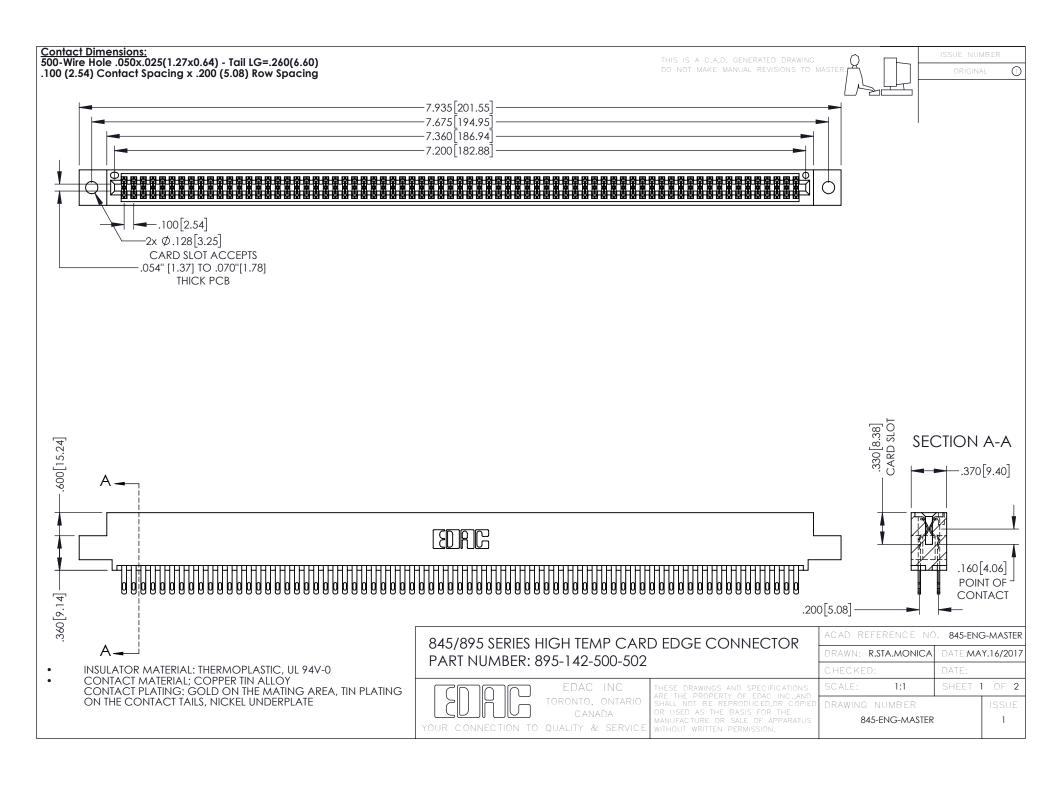

## 845/895 SERIES HIGH TEMP CARD EDGE CONNECTOR CONTACT CODE 555,556,558,559,560 DIMENSIONS

YOUR CONNECTION TO QUALITY & SERVICE

|   | ACAD REFERENCE NO. 845-ENG-MASTER |                  |
|---|-----------------------------------|------------------|
|   | DRAWN: R.STA.MONICA               | DATE:MAY.16/2017 |
|   | CHECKED:                          | DATE:            |
|   | SCALE: 1:1                        | SHEET 2 OF 2     |
| D | DRAWING NUMBER                    | ISSUE            |