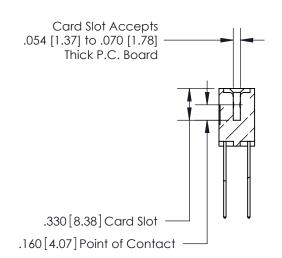

## 846/896 SERIES HIGH TEMP CARD EDGE CONNECTOR CONTACT CODE 555,556,558,559,560 DIMENSIONS

.150 [3.81]

YOUR CONNECTION TO QUALITY & SERVICE

**Contact Code 559** 

**EDAC INC** TORONTO, ONTARIO CANADA

THESE DRAWINGS AND SPECIFICATIONS ARE THE PROPERTY OF EDAC INC.,AND SHALL NOT BE REPRODUCED, OR COPIED OR USED AS THE BASIS FOR THE MANUFACTURE OR SALE OF APPARATUS WITHOUT WRITTEN PERMISSION.

| ACAD REFERENCE NO. | 846-ENG-MASTER   |
|--------------------|------------------|
| DRAWN: J.LEE       | DATE: APR. 22/09 |
| CHECKED:           | DATE:            |
| SCALE: 1:1         | SHEET 2 OF 2     |
| DRAWING NUMBER     | ISSUE            |
| 846-ENG-MASTER     | 1                |