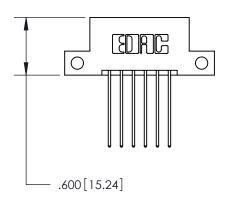

846/896 SERIES HIGH TEMP CARD EDGE CONNECTOR PART NUMBER: 896-012-541-212

**EDAC INC** TORONTO, ONTARIO CANADA

THESE DRAWINGS AND SPECIFICATIONS ARE THE PROPERTY OF EDAC INC.,AND SHALL NOT BE REPRODUCED, OR COPIED OR USED AS THE BASIS FOR THE MANUFACTURE OR SALE OF APPARATUS WITHOUT WRITTEN PERMISSION.

| ACAD REFERENCE NO. | 846-ENG-MASTER   |
|--------------------|------------------|
| DRAWN: J.LEE       | DATE: APR. 22/09 |
| CHECKED:           | DATE:            |
| SCALE: 1:1         | SHEET 1 OF 2     |
| DRAWING NUMBER     | ISSUE            |
| 846-ENG-MASTER     | 1                |