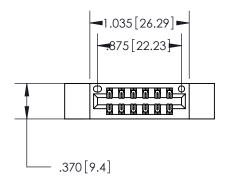

846/896 SERIES HIGH TEMP CARD EDGE CONNECTOR PART NUMBER: 896-012-541-212

**EDAC INC** TORONTO, ONTARIO CANADA

THESE DRAWINGS AND SPECIFICATIONS ARE THE PROPERTY OF EDAC INC.,AND SHALL NOT BE REPRODUCED, OR COPIED OR USED AS THE BASIS FOR THE MANUFACTURE OR SALE OF APPARATUS WITHOUT WRITTEN PERMISSION.

| ACAD REFERENCE NO. | 846-ENG-MASTER   |
|--------------------|------------------|
| DRAWN: J.LEE       | DATE: APR. 22/09 |
| CHECKED:           | DATE:            |
| SCALE: 1:1         | SHEET 1 OF 2     |
| DRAWING NUMBER     | ISSUE            |
| 846-ENG-MASTER     | 1                |