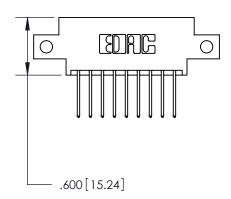

**Contact Code 558** 

## 846/896 SERIES HIGH TEMP CARD EDGE CONNECTOR CONTACT CODE 555,556,558,559,560 DIMENSIONS

.150 [3.81]

YOUR CONNECTION TO QUALITY & SERVICE

**Contact Code 559** 

**EDAC INC** TORONTO, ONTARIO CANADA

THESE DRAWINGS AND SPECIFICATIONS ARE THE PROPERTY OF EDAC INC.,AND SHALL NOT BE REPRODUCED, OR COPIED OR USED AS THE BASIS FOR THE MANUFACTURE OR SALE OF APPARATUS WITHOUT WRITTEN PERMISSION.

.165[4.19]

.375 [9.54]

ORIGINAL

1

.060 [1.52] .125(3.18) to .210(5.33) **Outside Tails** .125(3.18) to .210(5.33) **Outside Tails** 

**Contact Code 560** 

INSULATOR MATERIAL: THERMOPLASTIC POLYESTER, UL 94V-0 CONTACT MATERIAL; COPPER, NICKEL, TIN ALLOY CA-725 CONTACT PLATING: GOLD ON THE MATING AREA, TIN-LEAD ON THE CONTACT TAILS, NICKEL UNDERPLATE