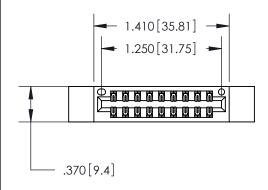

846/896 SERIES HIGH TEMP CARD EDGE CONNECTOR PART NUMBER: 896-018-522-812

YOUR CONNECTION TO QUALITY & SERVICE

**EDAC INC** TORONTO, ONTARIO CANADA

THESE DRAWINGS AND SPECIFICATIONS ARE THE PROPERTY OF EDAC INC.,AND SHALL NOT BE REPRODUCED, OR COPIED OR USED AS THE BASIS FOR THE MANUFACTURE OR SALE OF APPARATUS WITHOUT WRITTEN PERMISSION.

Contact Dimensions: 522-P.C. Tail .025 Sq. (0.64 Sq.) - Tail LG. =.440 (11.18) .125 (3.18) Contact Spacing x .250 (6.35) Row Spacing

THIS IS A C.A.D. GENERATED DRAWING DO NOT MAKE MANUAL REVISIONS TO MASTER.

ISSUE NUMBER ORIGINAL

1

INSULATOR MATERIAL: THERMOPLASTIC POLYESTER, UL 94V-0 CONTACT MATERIAL; COPPER, NICKEL, TIN ALLOY CA-725 CONTACT PLATING: GOLD ON THE MATING AREA, TIN-LEAD ON THE CONTACT TAILS, NICKEL UNDERPLATE