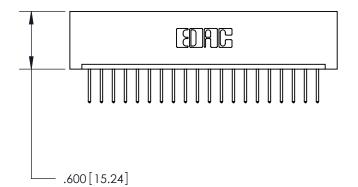

THIS IS A C.A.D. GENERATED DRAWING DO NOT MAKE MANUAL REVISIONS TO MASTER.

846/896 SERIES HIGH TEMP CARD EDGE CONNECTOR PART NUMBER: 896-020-526-101

YOUR CONNECTION TO QUALITY & SERVICE

**EDAC INC** TORONTO, ONTARIO CANADA

Contact Dimensions: 526-P.C. Tail .018 Sq. (0.46 Sq.) - Tail LG. =.350 (8.89) .125 (3.18) Contact Spacing x .250 (6.35) Row Spacing

INSULATOR MATERIAL: THERMOPLASTIC POLYESTER, UL 94V-0 CONTACT MATERIAL; COPPER, NICKEL, TIN ALLOY CA-725 CONTACT PLATING: GOLD ON THE MATING AREA, TIN-LEAD ON THE CONTACT TAILS, NICKEL UNDERPLATE