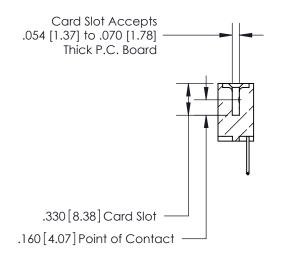

.165[4.19] .375 [9.54] .125(3.18) to .210(5.33) .125(3.18) to .210(5.33)

**Contact Code 558** 

**Contact Code 559** 

**Contact Code 560** 

INSULATOR MATERIAL: THERMOPLASTIC POLYESTER, UL 94V-0 CONTACT MATERIAL; COPPER, NICKEL, TIN ALLOY CA-725 CONTACT PLATING: GOLD ON THE MATING AREA, TIN-LEAD ON THE CONTACT TAILS, NICKEL UNDERPLATE