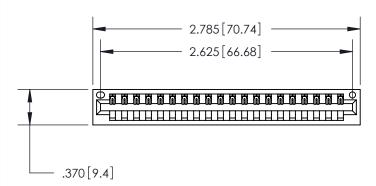

THIS IS A C.A.D. GENERATED DRAWING DO NOT MAKE MANUAL REVISIONS TO MASTER.

846/896 SERIES HIGH TEMP CARD EDGE CONNECTOR PART NUMBER: 896-020-526-101

YOUR CONNECTION TO QUALITY & SERVICE

**EDAC INC** TORONTO, ONTARIO CANADA

Contact Dimensions: 526-P.C. Tail .018 Sq. (0.46 Sq.) - Tail LG. =.350 (8.89) .125 (3.18) Contact Spacing x .250 (6.35) Row Spacing

INSULATOR MATERIAL: THERMOPLASTIC POLYESTER, UL 94V-0 CONTACT MATERIAL; COPPER, NICKEL, TIN ALLOY CA-725 CONTACT PLATING: GOLD ON THE MATING AREA, TIN-LEAD ON THE CONTACT TAILS, NICKEL UNDERPLATE