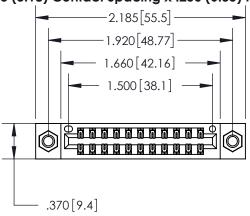

THIS IS A C.A.D. GENERATED DRAWING DO NOT MAKE MANUAL REVISIONS TO MASTER.

ISSUE NUMBER

ORIGINAL

846/896 SERIES HIGH TEMP CARD EDGE CONNECTOR PART NUMBER: 896-022-526-807

YOUR CONNECTION TO QUALITY & SERVICE

Contact Dimensions: 526-P.C. Tail .018 Sq. (0.46 Sq.) - Tail LG. =.350 (8.89) .125 (3.18) Contact Spacing x .250 (6.35) Row Spacing

INSULATOR MATERIAL: THERMOPLASTIC POLYESTER, UL 94V-0 CONTACT MATERIAL; COPPER, NICKEL, TIN ALLOY CA-725 CONTACT PLATING: GOLD ON THE MATING AREA, TIN-LEAD ON THE CONTACT TAILS, NICKEL UNDERPLATE