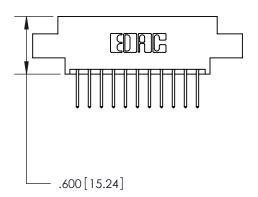

THIS IS A C.A.D. GENERATED DRAWING DO NOT MAKE MANUAL REVISIONS TO MASTER.

ISSUE NUMBER

.165[4.19]

.375 [9.54]

ORIGINAL

1

.060 [1.52] .125(3.18) to .210(5.33) **Outside Tails** .125(3.18) to .210(5.33) **Outside Tails** 