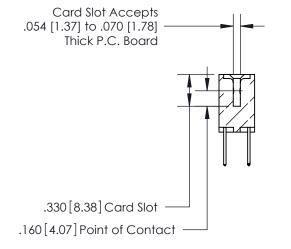

## 846/896 SERIES HIGH TEMP CARD EDGE CONNECTOR CONTACT CODE 555,556,558,559,560 DIMENSIONS

.150 [3.81]

YOUR CONNECTION TO QUALITY & SERVICE

**Contact Code 559** 

**EDAC INC** TORONTO, ONTARIO CANADA

THESE DRAWINGS AND SPECIFICATIONS ARE THE PROPERTY OF EDAC INC.,AND SHALL NOT BE REPRODUCED, OR COPIED OR USED AS THE BASIS FOR THE MANUFACTURE OR SALE OF APPARATUS WITHOUT WRITTEN PERMISSION.