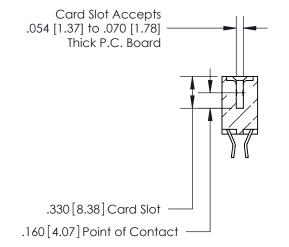

<u>Contact Dimensions:</u> 555-Extender Board Bend (Code 500 Contacts) See Sheet 2 for Contact Code 555, 556, 558, 559, 560 Dimensions

.600 [15.24]

- INSULATOR MATERIAL: THERMOPLASTIC POLYESTER, UL 94V-0 CONTACT MATERIAL; COPPER, NICKEL, TIN ALLOY CA-725
- CONTACT PLATING: GOLD ON THE MATING AREA, TIN-LEAD ON THE CONTACT TAILS, NICKEL UNDERPLATE

**Contact Code 560** 

INSULATOR MATERIAL: THERMOPLASTIC POLYESTER, UL 94V-0 CONTACT MATERIAL; COPPER, NICKEL, TIN ALLOY CA-725 CONTACT PLATING: GOLD ON THE MATING AREA, TIN-LEAD ON THE CONTACT TAILS, NICKEL UNDERPLATE

**Contact Code 558** 

## 846/896 SERIES HIGH TEMP CARD EDGE CONNECTOR CONTACT CODE 555,556,558,559,560 DIMENSIONS

.150 [3.81]

YOUR CONNECTION TO QUALITY & SERVICE

**Contact Code 559** 

**EDAC INC** TORONTO, ONTARIO CANADA

THESE DRAWINGS AND SPECIFICATIONS ARE THE PROPERTY OF EDAC INC.,AND SHALL NOT BE REPRODUCED, OR COPIED OR USED AS THE BASIS FOR THE MANUFACTURE OR SALE OF APPARATUS WITHOUT WRITTEN PERMISSION.