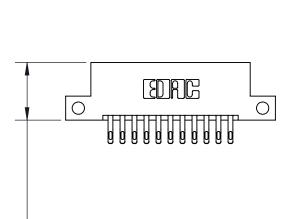

THIS IS A C.A.D. GENERATED DRAWING DO NOT MAKE MANUAL REVISIONS TO MASTER.

ISSUE NUMBER ORIGINAL

846/896 SERIES HIGH TEMP CARD EDGE CONNECTOR PART NUMBER: 896-022-555-212

**EDAC INC** TORONTO, ONTARIO CANADA

THESE DRAWINGS AND SPECIFICATIONS ARE THE PROPERTY OF EDAC INC., AND SHALL NOT BE REPRODUCED, OR COPIED OR USED AS THE BASIS FOR THE MANUFACTURE OR SALE OF APPARATUS WITHOUT WRITTEN PERMISSION.

| ACAD REFERENCE NO. | 846-ENG-MASTER   |
|--------------------|------------------|
| DRAWN: J.LEE       | DATE: APR. 22/09 |
| CHECKED:           | DATE:            |
| SCALE: 1:1         | SHEET 1 OF 2     |
| DRAWING NUMBER     | ISSUE            |
| 846-ENG-MASTER     | 1                |