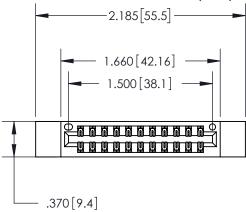

THIS IS A C.A.D. GENERATED DRAWING DO NOT MAKE MANUAL REVISIONS TO MASTER.

ISSUE NUMBER ORIGINAL

846/896 SERIES HIGH TEMP CARD EDGE CONNECTOR PART NUMBER: 896-022-555-212

**EDAC INC** TORONTO, ONTARIO CANADA

THESE DRAWINGS AND SPECIFICATIONS ARE THE PROPERTY OF EDAC INC., AND SHALL NOT BE REPRODUCED, OR COPIED OR USED AS THE BASIS FOR THE MANUFACTURE OR SALE OF APPARATUS WITHOUT WRITTEN PERMISSION.

| ACAD REFERENCE NO. | 846-ENG-MASTER   |
|--------------------|------------------|
| DRAWN: J.LEE       | DATE: APR. 22/09 |
| CHECKED:           | DATE:            |
| SCALE: 1:1         | SHEET 1 OF 2     |
| DRAWING NUMBER     | ISSUE            |
| 846-ENG-MASTER     | 1                |