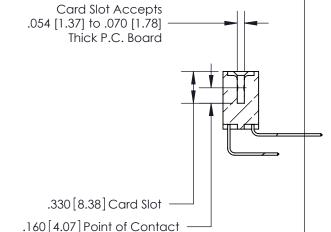

**Contact Code 558** 

## 846/896 SERIES HIGH TEMP CARD EDGE CONNECTOR CONTACT CODE 555,556,558,559,560 DIMENSIONS

.150 [3.81]

YOUR CONNECTION TO QUALITY & SERVICE

**Contact Code 559** 

**EDAC INC** TORONTO, ONTARIO CANADA

THESE DRAWINGS AND SPECIFICATIONS ARE THE PROPERTY OF EDAC INC.,AND SHALL NOT BE REPRODUCED, OR COPIED OR USED AS THE BASIS FOR THE MANUFACTURE OR SALE OF APPARATUS WITHOUT WRITTEN PERMISSION.