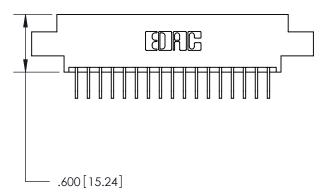

THIS IS A C.A.D. GENERATED DRAWING DO NOT MAKE MANUAL REVISIONS TO MASTER.

ISSUE NUMBER ORIGINAL

ACAD REFERENCE NO

846/896 SERIES HIGH TEMP CARD EDGE CONNECTOR PART NUMBER: 896-034-558-802

**EDAC INC** TORONTO, ONTARIO CANADA