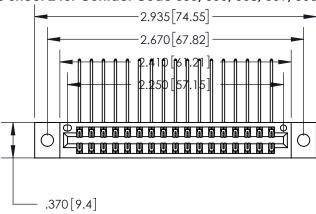

<u>Contact Dimensions:</u>
558-90 Degree Bend (Code 541 Contacts)
See Sheet 2 for Contact Code 555, 556, 558, 559, 560 Dimensions

INSULATOR MATERIAL: THERMOPLASTIC POLYESTER, UL 94V-0 CONTACT MATERIAL; COPPER, NICKEL, TIN ALLOY CA-725 CONTACT PLATING: GOLD ON THE MATING AREA, TIN-LEAD ON THE CONTACT TAILS, NICKEL UNDERPLATE

THIS IS A C.A.D. GENERATED DRAWING DO NOT MAKE MANUAL REVISIONS TO MASTER.

ISSUE NUMBER ORIGINAL

ACAD REFERENCE NO

846/896 SERIES HIGH TEMP CARD EDGE CONNECTOR PART NUMBER: 896-034-558-802

**EDAC INC** TORONTO, ONTARIO CANADA