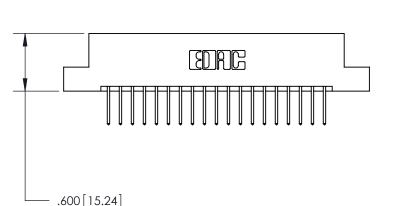

846/896 SERIES HIGH TEMP CARD EDGE CONNECTOR PART NUMBER: 896-038-526-207

YOUR CONNECTION TO QUALITY & SERVICE

**EDAC INC** TORONTO, ONTARIO CANADA

THESE DRAWINGS AND SPECIFICATIONS ARE THE PROPERTY OF EDAC INC.,AND SHALL NOT BE REPRODUCED, OR COPIED OR USED AS THE BASIS FOR THE MANUFACTURE OR SALE OF APPARATUS WITHOUT WRITTEN PERMISSION.

<u>Contact Dimensions:</u> 526-P.C. Tail .018 Sq. (0.46 Sq.) - Tail LG. =.350 (8.89) .125 (3.18) Contact Spacing x .250 (6.35) Row Spacing -3.185[80.9]-2.920 74.17 2.660 [67.56] 2.500 [63.5]

- .370[9.4]

INSULATOR MATERIAL: THERMOPLASTIC POLYESTER, UL 94V-0 CONTACT MATERIAL; COPPER, NICKEL, TIN ALLOY CA-725

CONTACT PLATING: GOLD ON THE MATING AREA, TIN-LEAD ON THE CONTACT TAILS, NICKEL UNDERPLATE

THIS IS A C.A.D. GENERATED DRAWING DO NOT MAKE MANUAL REVISIONS TO MASTER.