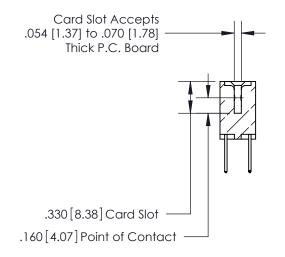

## 846/896 SERIES HIGH TEMP CARD EDGE CONNECTOR CONTACT CODE 555,556,558,559,560 DIMENSIONS

.150 [3.81]

YOUR CONNECTION TO QUALITY & SERVICE

**Contact Code 559** 

**EDAC INC** TORONTO, ONTARIO CANADA

THESE DRAWINGS AND SPECIFICATIONS ARE THE PROPERTY OF EDAC INC.,AND SHALL NOT BE REPRODUCED, OR COPIED OR USED AS THE BASIS FOR THE MANUFACTURE OR SALE OF APPARATUS WITHOUT WRITTEN PERMISSION.

**Contact Code 560** 

INSULATOR MATERIAL: THERMOPLASTIC POLYESTER, UL 94V-0 CONTACT MATERIAL; COPPER, NICKEL, TIN ALLOY CA-725 CONTACT PLATING: GOLD ON THE MATING AREA, TIN-LEAD ON THE CONTACT TAILS, NICKEL UNDERPLATE

**Contact Code 558** 