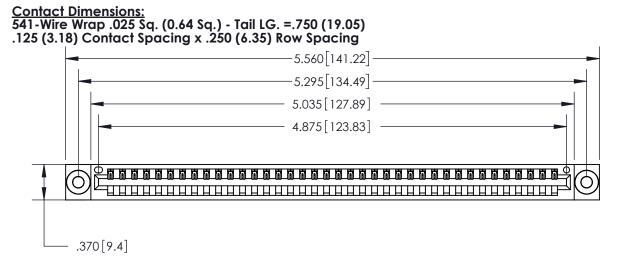

THIS IS A C.A.D. GENERATED DRAWING DO NOT MAKE MANUAL REVISIONS TO MASTER.

ISSUE NUMBER ORIGINAL

(1)

.600 [15.24]

Card Slot Accepts .054 [1.37] to .070 [1.78] Thick P.C. Board .330 [8.38] Card Slot .160 [4.07] Point of Contact -

INSULATOR MATERIAL: THERMOPLASTIC POLYESTER, UL 94V-0 CONTACT MATERIAL; COPPER, NICKEL, TIN ALLOY CA-725

CONTACT PLATING: GOLD ON THE MATING AREA, TIN-LEAD ON THE CONTACT TAILS, NICKEL UNDERPLATE

846/896 SERIES HIGH TEMP CARD EDGE CONNECTOR PART NUMBER: 896-038-541-603