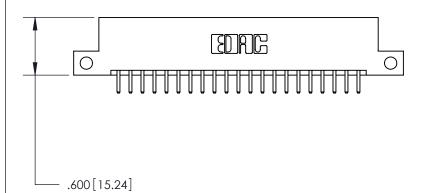

846/896 SERIES HIGH TEMP CARD EDGE CONNECTOR PART NUMBER: 896-042-520-212

YOUR CONNECTION TO QUALITY & SERVICE

**EDAC INC** TORONTO, ONTARIO CANADA

THESE DRAWINGS AND SPECIFICATIONS ARE THE PROPERTY OF EDAC INC., AND SHALL NOT BE REPRODUCED, OR COPIED OR USED AS THE BASIS FOR THE MANUFACTURE OR SALE OF APPARATUS WITHOUT WRITTEN PERMISSION.

| ACAD REFERENCE NO. | 846-ENG-MASTER   |
|--------------------|------------------|
| DRAWN: J.LEE       | DATE: APR. 22/09 |
| CHECKED:           | DATE:            |
| SCALE: 1:1         | SHEET 1 OF 2     |
| DRAWING NUMBER     | ISSUE            |
| 846-ENG-MASTER     | . 1              |