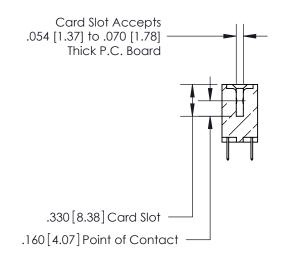

<u>Contact Dimensions:</u> 520-P.C. Tail .030x.018 (0.76x0.46) - Tail LG. = .175 (4.45) .125 (3.18) Contact Spacing x .250 (6.35) Row Spacing -3.435 [87.25] -2.910[73.91] -2.750 [69.85] -

- .370[9.4]

THIS IS A C.A.D. GENERATED DRAWING DO NOT MAKE MANUAL REVISIONS TO MASTER.

ISSUE NUMBER

ORIGINAL

INSULATOR MATERIAL: THERMOPLASTIC POLYESTER, UL 94V-0 CONTACT MATERIAL; COPPER, NICKEL, TIN ALLOY CA-725

CONTACT PLATING: GOLD ON THE MATING AREA, TIN-LEAD ON THE CONTACT TAILS, NICKEL UNDERPLATE