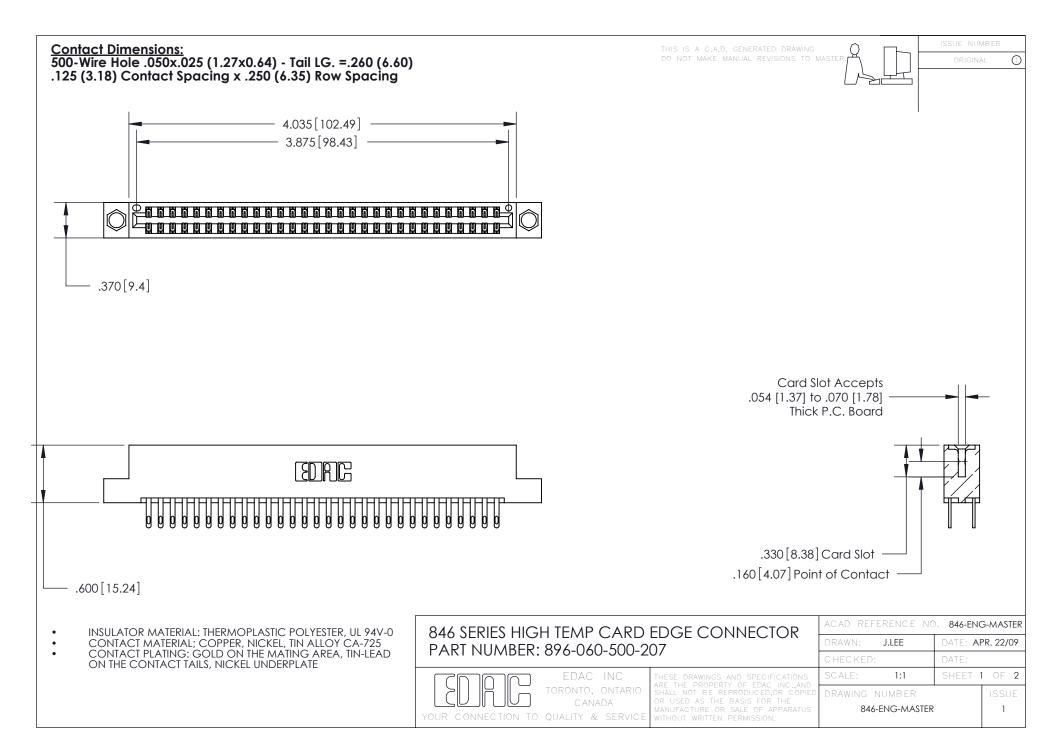

1





.165 [4.19] .375 [9.54] .125(3.18) to .210(5.33) .125(3.18) to .210(5.33)

**Contact Code 558** 

**Contact Code 559** 

**Contact Code 560** 

INSULATOR MATERIAL: THERMOPLASTIC POLYESTER, UL 94V-0 CONTACT MATERIAL; COPPER, NICKEL, TIN ALLOY CA-725 CONTACT PLATING: GOLD ON THE MATING AREA, TIN-LEAD ON THE CONTACT TAILS, NICKEL UNDERPLATE

846 SERIES HIGH TEMP CARD EDGE CONNECTOR CONTACT CODE 555,556,558,559,560 DIMENSIONS

YOUR CONNECTION TO QUALITY & SERVICE

**Outside Tails** 

**Outside Tails** 

|   | ACAD REFERENCE NO. 846-ENG-MASTER |                  |
|---|-----------------------------------|------------------|
|   | DRAWN: J.LEE                      | DATE: APR. 22/09 |
|   | CHECKED:                          | DATE:            |
|   | SCALE: 1:1