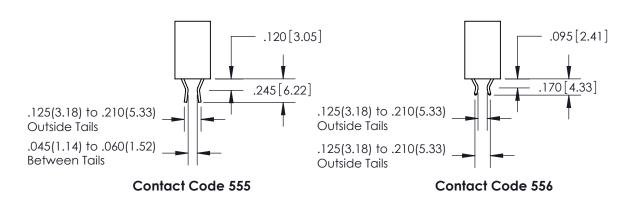

1

.165 [4.19] .375 [9.54] .125(3.18) to .210(5.33) .125(3.18) to .210(5.33)

**Contact Code 558** 

**Contact Code 559** 

**Contact Code 560** 

INSULATOR MATERIAL: THERMOPLASTIC POLYESTER, UL 94V-0 CONTACT MATERIAL; COPPER, NICKEL, TIN ALLOY CA-725 CONTACT PLATING: GOLD ON THE MATING AREA, TIN-LEAD ON THE CONTACT TAILS, NICKEL UNDERPLATE